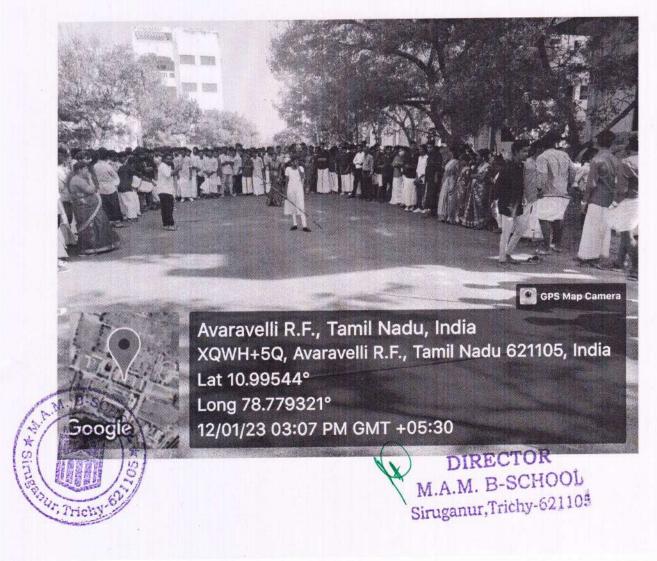

#### MEGA VOTER AWARENESS CAMPAIGN

MAMBS jointly Organised a Mega Voter Awareness Campaign (17 Programmes in Three Days on March 25th, 26th & 28th 2019) in various places of Tiruchirappalli District with District Administration and Youth Exnora International.

Our Sincere thanks to the District Collector, Tiruchirappalli and Mr. Mohan, President of Youth Exnora International.