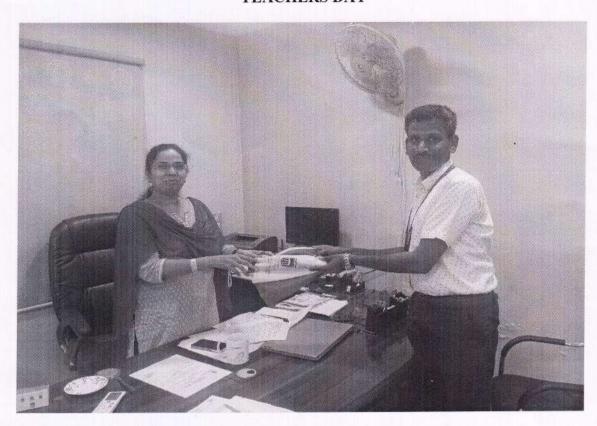

### TEACHERS DAY

Siruganur, Trichy -621105

On the eve of "Teachers Day" celebration (05.09,2022), M.A.M.B-School provided Umbrella to all faculty members as part of welfare measure initiatives.

Siruganur, Trichy -621105 (Approved by AICTE, New Delhi & Affiliated to Anna University, Chennai)