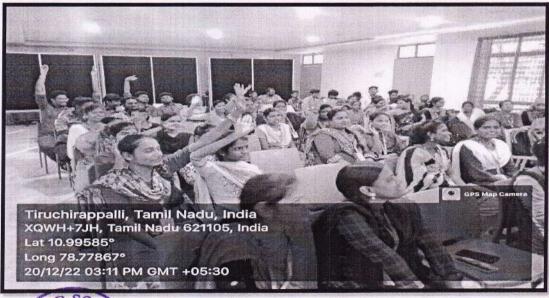

### Siruganur-Trichy-621105

Siruganur, Trichy-621105

MAMBS organized a Guest lecture on CYBER LAW AND IPR ISSUES on 21.03.2019.

Resource Person: Mr. Martin, Advocate, Tiruchirapalli.

6. MAMBS jointly Organised a Mega Voter Awareness Campaign (Three Days on March 25th, 26th & 28th 2019) in various places of Tiruchirappalli District with District Administration and Youth Exnora International. Our Sincere thanks to the District Collector, Tiruchirappalli and Mr. Mohan, President of Youth Exnora International.