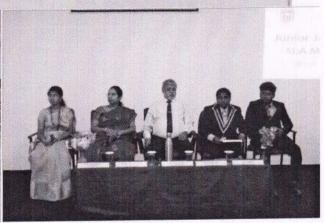

### DISTRICT ADMINISTRATION, TIRUCHIRAPPALLI MEGA VOTER AWARENESS CAMPAIGN

ITIONAL MA

YOUTH EXNORA INTERNATIONAL STUDENTS' EXNORA

MASTER GROUP OF INSTITUTIONS

M.A.M. COLLEGE OF ENGINEERING AND TECHNOLOGY

1.A.M. SCHOOL OF ARCHITECTURE / M.A.M. B-SCHOOL

Sirugonur, Tiruchirappalli – 621 105

cordially invite you for the Inauguration of Mega Voter Awareness impaign (17 Programmes in Three Days on March 25<sup>th</sup>, 26<sup>th</sup> & 28<sup>th</sup> 2019) in various places of Tiruchirappalli District

Chief Guest

Mr. S. SIVARASU I.A.S.

District Collector, Tiruchirappalli

(III Inaugurate the First Compoing at Central Bus Stand on 25.03.2019 - 9.30 am

Guest of Honour Mrs. T. SANTHI

District Revenue Officer, Tiruchirappall

All R.D.Os and Thasildars of Tiruchirappali

Felicitation

Mrs. FATHIMA BATHOOL MALUK

cretary and CEO, MASTER Group of Institutions, Tiruchirappalli

Soliciting your august presence

Mr. P. Mohan

der, Youth Exnora International Truchirappalli/Tamilnadu Dr. P. Subburethina Bharathi

Director, M.A.M. B-School