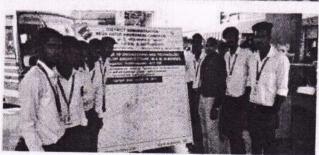

#### MEGA VOTER AWARENESS CAMPAIGN

MAMBS jointly Organised a Mega Voter Awareness Campaign (17 Programmes in Three Days on March 25th, 26th & 28th 2019) in various places of Tiruchirappalli District with District Administration and Youth Exnora International.

Our Sincere thanks to the District Collector, Tiruchirappalli and Mr. Mohan, President of Youth Exnora International.