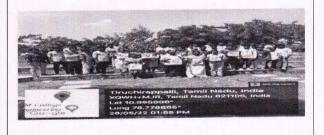

### "PATTIMANDRAM": WHO IS THE REASON BEHIND TODAY'S ENVIRONMENTAL DEGRADATION: EDUCATED PEOPLE? OR ILLITERATE?

M.A.M. B-School, a standalone Business School Trichy in association with Thanneer Club organized "Pattimandram" entitled: Who is the reason behind today's environmental degradation: Educated people? Or Illiterate? on 28th May, 2022. Mr.K.C.Neelamegam, Executive President, Thanneer Club given the felicitation address for the programme and Prof.K. Satish Kumar, Assistant Professor, Department of Tamil, Kalai Kaviri College of Fine Arts, Trichy was the judge for the programme. The students M.Sathyaseelan, M.Ishwarya and M.Manjubashini were under head educated and they started their debate as the educated people knows very well of using plastics will affect the environment and that leads to harm ozone layer but still they don't bother about it and carrying that wherever they go. They also pinpointed that now-a-days people cutting off the tress for building big malls and apartments thereby affecting the nature and that leads to lack of pure air and as result this can damage the atmosphere and lead to global warming and eventually climate change. They stressed that the use of own vehicles should be minimized as much as possible. Hence, the students argued that the educated one are the cause for today's environmental degradation.

The team (M.Murali, N.Suryaprakash and K.Meenakshi) under the head "Uneducated People" shared that uneducated people in society are the major reasons for degrading the environment. This includes not aware on safeguarding the environment due to lack of environmental education, non follow up of proper rules and regulations that results in detrimental effects to society as a whole. The team also pinpointed that many communicable diseases are also by uneducated people due to non compliance of precautionary measures and actions especially that had during COVID pandemic periods. After carefully observed all the inputs from both respective teams, the judge announced that the educators are the main people who degrading the environment and because of them only the environment is getting polluted. The judge also highlighted that it is the responsibility of every citizen of a nation to safeguard the environment thereby the sustainability of earth can be ensured as a whole. Dr.M.Hemalatha, Director, M.A.M.B-School highly applauded the commendable insights that are shared by respective team members and informed that it is the onus of every individual to protect the environment thereby to live the eco-friendly life by and large.Mr.S.Prasanna, Thanneer Club coordinator made the requisite arrangements for the programme.