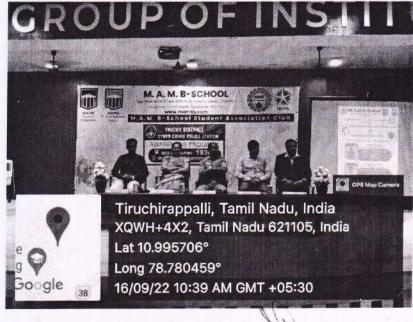

#### **ExNoRa International Club**

1. M.A.M.B-School Student Association Club and Student's ExNoRa Club organized "Installation of Student's ExNoRa Club and Workshop on Cyber Safety" today (16.09.2022) Mr.S.Anbuselvan, Inspector of Police, Cyber Crime Police Station, Tiruchirappalli and Mr.R.Thirukannan, Educationist & Hospitality Professional, Chennai was the resource persons for the programme.

#### INSTALLATION OF STUDENT'S ExNoRa AND SESSION ON CYBER SAFETY

M.A.M.Business School, a standalone Business School in Trichy organized a programme "Installation of students ExNoRa and Session on Cyber Safety" on 16<sup>th</sup> September, 2022. Dr.M.Hemalatha, Director, M.A.M.Business School given the felicitation address and highlighted that all need to take more number of steps and come voluntarily pertinent to save the environment and to focus on eco-friendly aspects by actively becoming the member in ExNoRa Club. Mr.S.Anbuselvan, Inspector of Police, Cyber Crime Police Station, Trichy and Mr.R.Thirukannan, Educationist & Hospitality Professional, Chennai were the resource persons for the programme. Mr.R.Thirukannan installed the ExNoRa Club at M.A.M.B-School and highlighted the importance of ExNoRa and its various services for the welfare of society. Mr.S.Anbuselvan initiated the session with the principles and practices on cyber safety and it protects all categories of data from theft and damage that includes sensitive data, Personally Identifiable Information (PII), Protected Health Information (PHI), personal information, intellectual property, data, and governmental and industry information systems. As part of the programme, the students also took charge as office bearers of ExNoRa club.