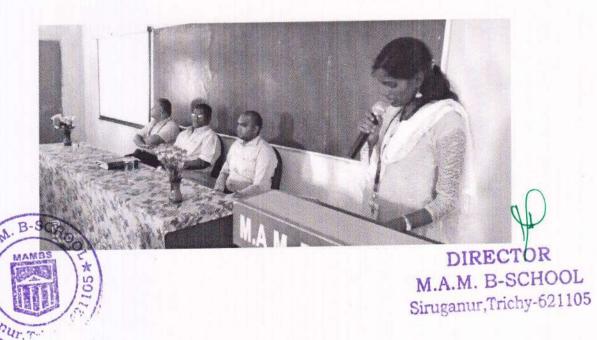

#### INSTALLATION OF STUDENT'S ExNoRa AND SESSION ON CYBER SAFETY

M.A.M.Business School, a standalone Business School in Trichy organized a programme "Installation of students ExNoRa and Session on Cyber Safety" on 16<sup>th</sup> September, 2022. Dr.M.Hemalatha, Director, M.A.M.Business School given the felicitation address and highlighted that all need to take more number of steps and come voluntarily pertinent to save the environment and to focus on eco-friendly aspects by actively becoming the member in ExNoRa Club. Mr.S.Anbuselvan, Inspector of Police, Cyber Crime Police Station, Trichy and Mr.R.Thirukannan, Educationist & Hospitality Professional, Chennai were the resource persons for the programme. Mr.R.Thirukannan installed the ExNoRa Club at M.A.M.B-School and highlighted the importance of ExNoRa and its various services for the welfare of society. Mr.S.Anbuselvan initiated the session with the principles and practices on cyber safety and it protects all categories of data from theft and damage that includes sensitive data, Personally Identifiable Information (PII), Protected Health Information (PHI), personal information, intellectual property, data, and governmental and industry information systems. As part of the programme, the students also took charge as office bearers of ExNoRa club.

Mr.S.Anbuselvan also stated the Cyber Security professionals are in high demand in the industry today. He spoke about the importance of Cyber safety and it is the safe and responsible use of information and communication technology. He informed about keeping information safe and secure, but also about being responsible with that information, being respectful to other people online, and using good Internet etiquette. The resource person focused on Cyber Security and told the students about the different modes of cyber crimes, virus attacks, social networking security, password protection, financial frauds and its legal scenario with relevant examples. The students also asked their queries about cyber bullying and harassments. The students listened to the lecture with rapt attention and expressed the feeling of satisfaction and they were also informed about where to file a complaint about such threats and frauds. Mrs.S.Senthilkumar, ExNoRa Coordinator, M.A.M.Business School stated that all need to maintain a healthy environment of the planet, and thereby save the environment in all ways and means by inquisitively becoming the member in ExNoRa club and made the requisite arrangements for the programme.