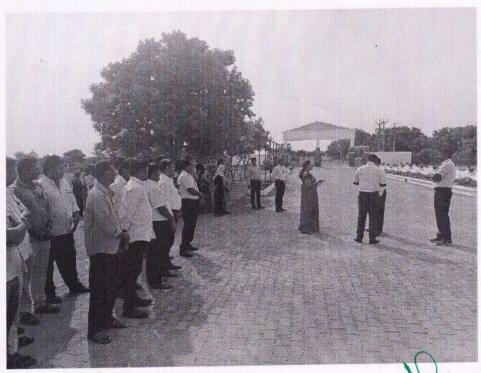

#### MEGA VOTER AWARENESS CAMPAIGN

MAMBS jointly Organised a Mega Voter Awareness Campaign (17 Programmes in Three Days on March 25th, 26th & 28th 2019) in various places of Tiruchirappalli District with District Administration and Youth Exnora International.

Our Sincere thanks to the District Collector, Tiruchirappalli and Mr. Mohan, President of Youth Exnora International.

#### DISTRICT ADMINISTRATION, TIRUCHIRAPPALLI MEGA VOTER AWARENESS CAMPAIGN

M.A.M. COLLEGE OF ENGINEERING AND TECHNOLOGY
M.A.M. SCHOOL OF ARCHITECTURE / M.A.M. B-SCHOOL
Siruganur, Tiruchirappalli – 621 105

We cardially invite you for the Inauguration of Mega Voter Awareness Campaign (17 Programmes in Three Days on March 25th, 26th & 28th 2019) in various places of Tiruchirappolli District