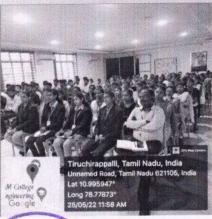

### "PATTIMANDRAM": WHO IS THE REASON BEHIND TODAY'S ENVIRONMENTAL DEGRADATION: EDUCATED PEOPLE? OR ILLITERATE?

M.A.M. B-School, a standalone Business School Trichy in association with Thanneer Club organized "Pattimandram" entitled: Who is the reason behind today's environmental degradation: Educated people? Or Illiterate? on 28th May, 2022. Mr.K.C.Neelamegam, Executive President, Thanneer Club given the felicitation address for the programme and Prof.K. Satish Kumar, Assistant Professor, Department of Tamil, Kalai Kaviri College of Fine Arts, Trichy was the judge for the programme. The students M.Sathyaseelan, M.Ishwarya and M.Manjubashini were under head educated and they started their debate as the educated people knows very well of using plastics will affect the environment and that leads to harm ozone layer but still they don't bother about it and carrying that wherever they go. They also pinpointed that now-a-days people cutting off the tress for building big malls and apartments thereby affecting the nature and that leads to lack of pure air and as result this can damage the atmosphere and lead to global warming and eventually climate change. They stressed that the use of own vehicles should be minimized as much as possible. Hence, the students argued that the educated one are the cause for today's environmental degradation.

The team (M.Murali, N.Suryaprakash and K.Meenakshi) under the head "Uneducated People" shared that uneducated people in society are the major reasons for degrading the environment. This includes not aware on safeguarding the environment due to lack of environmental education, non follow up of proper rules and regulations that results in detrimental effects to society as a whole. The team also pinpointed that many communicable diseases are also by uneducated people due to non compliance of precautionary measures and actions especially that had during COVID pandemic periods. After carefully observed all the inputs from both respective teams, the judge announced that the educators are the main people who degrading the environment and because of them only the environment is getting polluted. The judge also highlighted that it is the responsibility of every citizen of a nation to safeguard the environment thereby the sustainability of earth can be ensured as a whole. Dr.M.Hemalatha, Director, M.A.M.B-School highly applauded the commendable insights that are shared by respective team members and informed that it is the onus of every individual to protect the environment thereby to live the eco-friendly life by and large.Mr.S.Prasanna, Thanneer Club coordinator made the requisite arrangements for the programme.