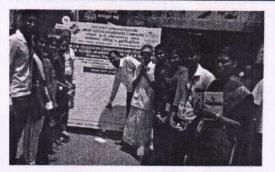

#### MEGA VOTER AWARENESS CAMPAIGN

MAMBS jointly Organised a Mega Voter Awareness Campaign (17 Programmes in Three Days on March 25th, 26th & 28th 2019) in various places of Tiruchirappalli District with District Administration and Youth Exnora International.

Our Sincere thanks to the District Collector, Tiruchirappalli and Mr. Mohan, President of Youth Exnora International.