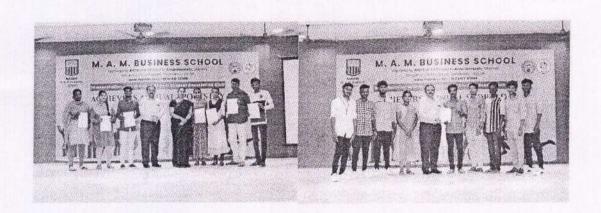

### ANNUAL DAY ACHIEVERS DAY AND SPORTS DAY CELEBRATION

M.A.M. B-School, a standalone Business School Trichy in association with Students Association Club organized one day workshop on Annual day, Achievers day and Sports day on 11th June, 2022. Dr.M.Hemalatha, Director, M.A.M.B-School welcomed the gathering by highlighted that like every year, this year also our college organized this programme with the grand splendour even after 12 years of excellence. She also encouraged the students with her motivational speech by saying that it is very important and everyone need to focus both academic as well as extracurricular activities in all ways and means. She opined that participation of these sort of activities, during college life, keep the students more positive, fresh, energetic and go a long way in making them more productive. The various cultural events were also performed by the students that includes solo dance, group dance, solo singing, group singing, mime, ad-zap and whatsapp war were performed by the students as part of the programme.

Dr.B.Muruganantham, Registrar, MASTeR Group of Institutions was the chief guest for this programme and he encouraged the students by informed that this is an occasion of celebration, felicitation, feast and festivity when students present not only their wonderful performances but also receive honours for their curricular and extra-curricular achievements. He informed that the strong will and determination are the essential requirements to attain success. He also stated the importance of sports by highlighted that participation in sports will not only help them to improve their physical health but will also give them the mental energy to cope and study well. The chief guest also pinpointed that all the students were very much excited after all this was the time to enjoy beyond their studies. The certificates, medals and prizes were also given to the faculty members for securing remarkable Academic results academic toppers and students who won prizes in various cultural and sports events. Mr.S.Senthil kumar, Convener-Sports Day and Mrs.M.Surya, Convener-Annual Day & Achievers Day made the requisite arrangements for the programme. Dr.M.Hemalatha, Director, M.A.M.B-School immensely applauded the winners and achievers in both academia and extra-curricular aspects.

### **CULTURAL DAY CELEBRATION 2022**

M.A.M.B-School in association with M.A.M.B-School Student Association Club organized "Cultural Day celebration 2022" today (11.06.2022). M.A.M. B-School in association with M.A.M. B-School Student Association Club organized "Achievers Day Celebration 2022" today (11.06.2022) and the achievers in Campus Placement Drive were honoured by Dr.B. Muruganantham, Registrar, MASTeR Group of Institutions.