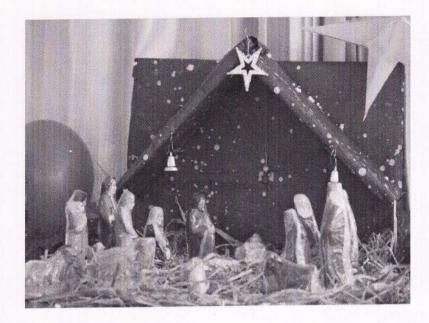

## REPORT on CHIRSTMAS CELEBRATION

### **CHRISTMAS CELEBRATION**

M.A.M.B-School celebrated "MERRY CHRISTMAS AND HAPPY NEW YEAR" programme today (22.12.2022).