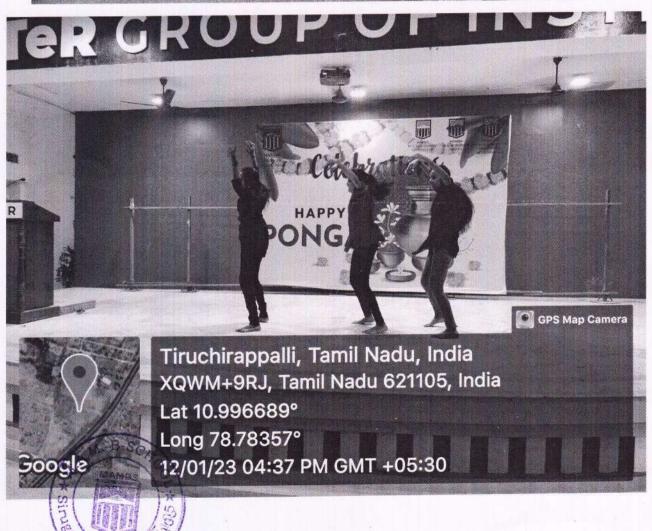

### ANNUAL DAY ACHIEVERS DAY AND SPORTS DAY CELEBRATION

M.A.M. B-School, a standalone Business School Trichy in association with Students Association Club organized one day workshop on Annual day, Achievers day and Sports day on 11th June, 2022. Dr.M.Hemalatha, Director, M.A.M.B-School welcomed the gathering by highlighted that like every year, this year also our college organized this programme with the grand splendour even after 12 years of excellence. She also encouraged the students with her motivational speech by saying that it is very important and everyone need to focus both academic as well as extracurricular activities in all ways and means. She opined that participation of these sort of activities, during college life, keep the students more positive, fresh, energetic and go a long way in making them more productive. The various cultural events were also performed by the students that includes solo dance, group dance, solo singing, group singing, mime, ad-zap and whatsapp war were performed by the students as part of the programme.

### **CULTURAL DAY CELEBRATION 2022**

M.A.M.B-School in association with M.A.M.B-School Student Association Club organized "Cultural Day celebration 2022" today (11.06.2022). M.A.M. B-School in association with M.A.M. B-School Student Association Club organized "Achievers Day Celebration 2022" today (11.06.2022) and the achievers in Campus Placement Drive were honoured by Dr.B. Muruganantham, Registrar, MASTeR Group of Institutions.