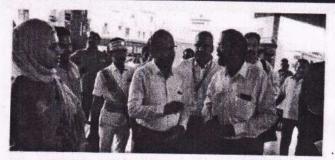

### DISTRICT ADMINISTRATION, TIRUCHIRAPPALLI MEGA VOTER AWARENESS CAMPAIGN

ITIONAL MA

YOUTH EXNORA INTERNATIONAL STUDENTS' EXNORA

MASTER GROUP OF INSTITUTIONS

M.A.M. COLLEGE OF ENGINEERING AND TECHNOLOGY

1.A.M. SCHOOL OF ARCHITECTURE / M.A.M. B-SCHOOL

Sirugonur, Tiruchirappalli – 621 105

cordially invite you for the Inauguration of Mega Voter Awareness impaign (17 Programmes in Three Days on March 25<sup>th</sup>, 26<sup>th</sup> & 28<sup>th</sup> 2019) in various places of Tiruchirappalli District

Chief Guest

Mr. S. SIVARASU I.A.S.

District Collector, Tiruchirappalli

(III Inaugurate the First Compoing at Central Bus Stand on 25.03.2019 - 9.30 am

Guest of Honour Mrs. T. SANTHI

District Revenue Officer, Tiruchirappall

All R.D.Os and Thasildars of Tiruchirappali

Felicitation

Mrs. FATHIMA BATHOOL MALUK

cretary and CEO, MASTER Group of Institutions, Tiruchirappalli

Soliciting your august presence

Mr. P. Mohan

der, Youth Exnora International Truchirappalli/Tamilnadu Dr. P. Subburethina Bharathi

Director, M.A.M. B-School