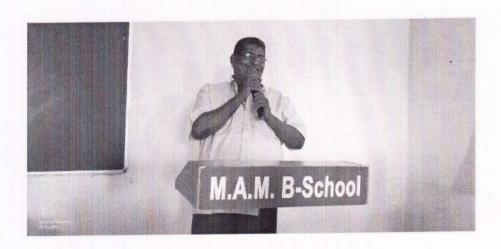

## ON CYBER LAW & IPR ISSUES

#### M.A.M B SCHOOL

#### Siruganur-Trichy-621105

MAMBS organized a Guest lecture on CYBER LAW AND IPR ISSUES on 21.03.2019.

Resource Person: Mr. Martin, Advocate, Tiruchirapalli.