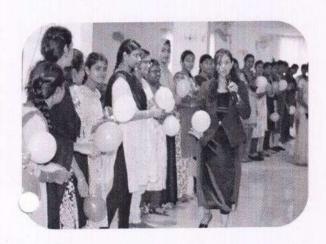

#### MEGA VOTER AWARENESS CAMPAIGN

MAMBS jointly Organised a Mega Voter Awareness Campaign (17 Programmes in Three Days on March 25th, 26th & 28th 2019) in various places of Tiruchirappalli District with District Administration and Youth Exnora International.

Our Sincere thanks to the District Collector, Tiruchirappalli and Mr. Mohan, President of Youth Exnora International.