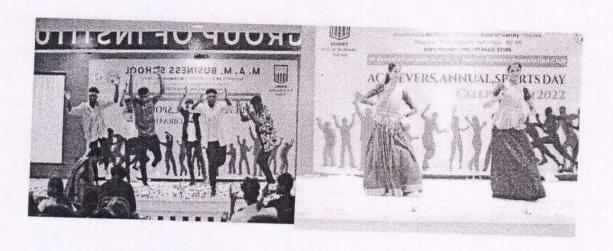

### ANNUAL DAY ACHIEVERS DAY AND SPORTS DAY CELEBRATION

M.A.M. B-School, a standalone Business School Trichy in association with Students Association Club organized one day workshop on Annual day, Achievers day and Sports day on 11th June, 2022. Dr.M.Hemalatha, Director, M.A.M.B-School welcomed the gathering by highlighted that like every year, this year also our college organized this programme with the grand splendour even after 12 years of excellence. She also encouraged the students with her motivational speech by saying that it is very important and everyone need to focus both academic as well as extracurricular activities in all ways and means. She opined that participation of these sort of activities, during college life, keep the students more positive, fresh, energetic and go a long way in making them more productive. The various cultural events were also performed by the students that includes solo dance, group dance, solo singing, group singing, mime, ad-zap and whatsapp war were performed by the students as part of the programme.

Dance gives students a creative outlet for ideas and feelings, especially when words are difficult to come by. A safe place to express themselves, all dancers move differently and this originality in movement allows students to accept and understand one another. Dance is a holistic activity for the mind, body and the soul. It aligns all these, and the participants are then more aware of their strength and weaknesses giving them an opportunity to identify them and work on them. With a dance class, they have something to look forward to and they get to do what they like. Also, many students who are generally introverts get a platform to express themselves and their personality starts reflecting positively after attending dance classes.

Not only do they learn dance, engage in a physical activity but also experience something that highlights their spirit. It's a stress buster

Music in itself is therapeutic. Dance is a physical interpretation of what the music says. It is a great way to release energy, shed inhibitions and let your emotions out. When you dance you sweat, and you release feel good endorphins that make you happy.

Good music, good dancing is a great way to be in a happy state of mind. The teaching pattern is interactive and communicative ensuring that the learning process is fun and stress-free.

Dance has the ability to heal. For me, health is a state of mind and fitness is a way of life. A fit body homes a healthy mind. This is the most important health benefit of dance — it aligns the mind, body and spirit.