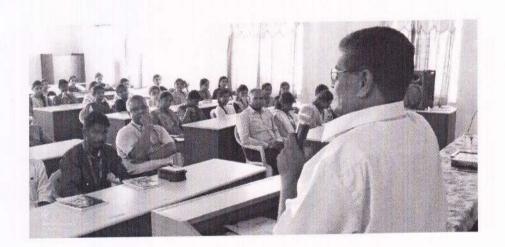

#### INSTALLATION OF STUDENT'S ExNoRa AND SESSION ON CYBER SAFETY

M.A.M.Business School, a standalone Business School in Trichy organized a programme "Installation of students ExNoRa and Session on Cyber Safety" on 16<sup>th</sup> September, 2022. Dr.M.Hemalatha, Director, M.A.M.Business School given the felicitation address and highlighted that all need to take more number of steps and come voluntarily pertinent to save the environment and to focus on eco-friendly aspects by actively becoming the member in ExNoRa Club. Mr.S.Anbuselvan, Inspector of Police, Cyber Crime Police Station, Trichy and Mr.R.Thirukannan, Educationist & Hospitality Professional, Chennai were the resource persons for the programme. Mr.R.Thirukannan installed the ExNoRa Club at M.A.M.B-School and highlighted the importance of ExNoRa and its various services for the welfare of society. Mr.S.Anbuselvan initiated the session with the principles and practices on cyber safety and it protects all categories of data from theft and damage that includes sensitive data, Personally Identifiable Information (PII), Protected Health Information (PHI), personal information, intellectual property, data, and governmental and industry information systems. As part of the programme, the students also took charge as office bearers of ExNoRa club.

Mr.S.Anbuselvan also stated the Cyber Security professionals are in high demand in the industry today. He spoke about the importance of Cyber safety and it is the safe and responsible use of information and communication technology. He informed about keeping information safe and secure, but also about being responsible with that information, being respectful to other people online, and using good Internet etiquette. The resource person focused on Cyber Security and told the students about the different modes of cyber crimes, virus attacks, social networking security, password protection, financial frauds and its legal scenario with relevant examples. The students also asked their queries about cyber bullying and harassments. The students listened to the lecture with rapt attention and expressed the feeling of satisfaction and they were also informed about where to file a complaint about such threats and frauds. Mrs.S.Senthilkumar, ExNoRa Coordinator, M.A.M.Business School stated that all need to maintain a healthy environment of the planet, and thereby save the environment in all ways and means by inquisitively becoming the member in ExNoRa club and made the requisite arrangements for the programme.