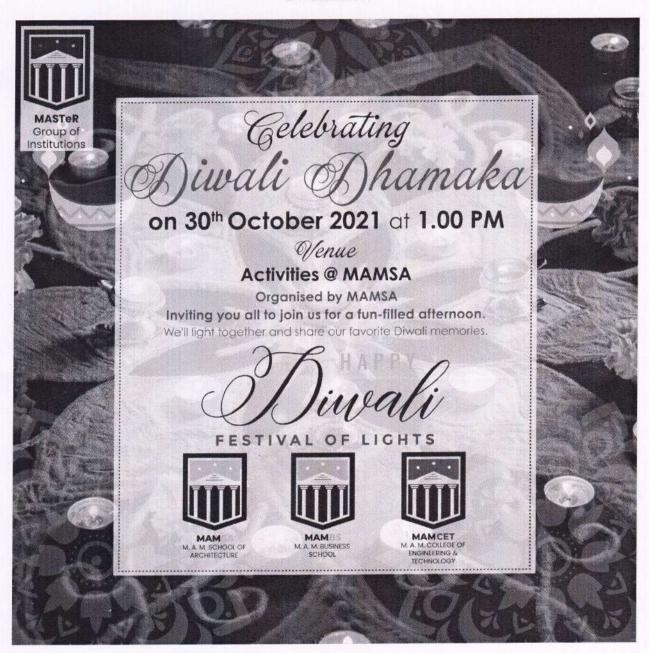

### DIWALI CELEBRATION (DIWALI DHAMAKA)

Siruganur, Trichy -621105

### DIWALI DHAMAKA

### INVITATION

Siruganur, Trichy -621105

### CIRCULAR

Sub: Diwali Celebration - Reg.

\*\*\*\*\*

The season of FESTIVALS and DEEPAVALI is around the corner. Therefore, to celebrate the spirit of festivity MASTER Group of Institution is proud to present a get together on the 30.10.2021 Saturday hosted by MAMSA. Let's spread joy, love and light through this event. The celebrations start by 11AM followed by activities and high-tea.