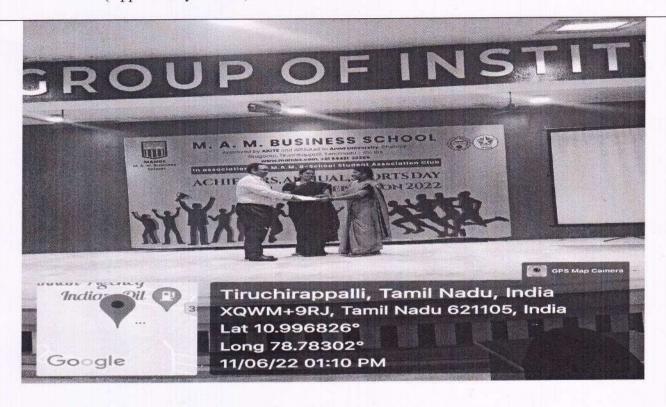

### ANNUAL DAY ACHIEVERS DAY AND SPORTS DAY CELEBRATION

M.A.M. B-School, a standalone Business School Trichy in association with Students Association Club organized one day workshop on Annual day, Achievers day and Sports day on 11th June, 2022. Dr.M.Hemalatha, Director, M.A.M.B-School welcomed the gathering by highlighted that like every year, this year also our college organized this programme with the grand splendour even after 12 years of excellence. She also encouraged the students with her motivational speech by saying that it is very important and everyone need to focus both academic as well as extracurricular activities in all ways and means. She opined that participation of these sort of activities, during college life, keep the students more positive, fresh, energetic and go a long way in making them more productive. The various cultural events were also performed by the students that includes solo dance, group dance, solo singing, group singing, mime, ad-zap and whatsapp war were performed by the students as part of the programme.

Dr.B.Muruganantham, Registrar, MASTeR Group of Institutions was the chief guest for this programme and he encouraged the students by informed that this is an occasion of celebration, felicitation, feast and festivity when students present not only their wonderful performances but also receive honours for their curricular and extra-curricular achievements. He informed that the strong will and determination are the essential requirements to attain success. He also stated the importance of sports by highlighted that participation in sports will not only help them to improve their physical health but will also give them the mental energy to cope and study well. The chief guest also pinpointed that all the students were very much excited after all this was the time to enjoy beyond their studies. The certificates, medals and prizes were also given to the faculty members for securing remarkable Academic results academic toppers and students who won prizes in various cultural and sports events. Mr.S.Senthil kumar, Convener-Sports Day and Mrs.M.Surya, Convener-Annual Day & Achievers Day made the requisite arrangements for the programme. Dr.M.Hemalatha, Director, M.A.M.B-School immensely applauded the winners and achievers in both academia and extra-curricular aspects.