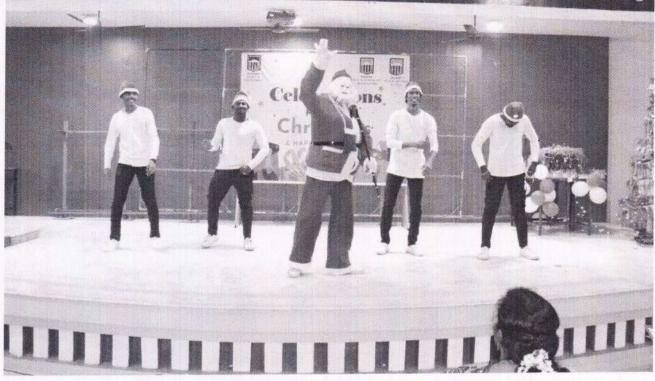

## REPORT on CHIRSTMAS CELEBRATION

### **CHRISTMAS CELEBRATION**

M.A.M.B-School celebrated "MERRY CHRISTMAS AND HAPPY NEW YEAR" programme today (22.12.2022).