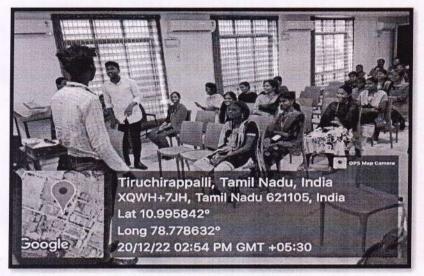

### Siruganur-Trichy-621105

Siruganur, Trichy-621105

MAMBS organized a Guest lecture on CYBER LAW AND IPR ISSUES on 21.03.2019.

Resource Person: Mr. Martin, Advocate, Tiruchirapalli.

6. MAMBS jointly Organised a Mega Voter Awareness Campaign (Three Days on March 25th, 26th & 28th 2019) in various places of Tiruchirappalli District with District Administration and Youth Exnora International. Our Sincere thanks to the District Collector, Tiruchirappalli and Mr. Mohan, President of Youth Exnora International.