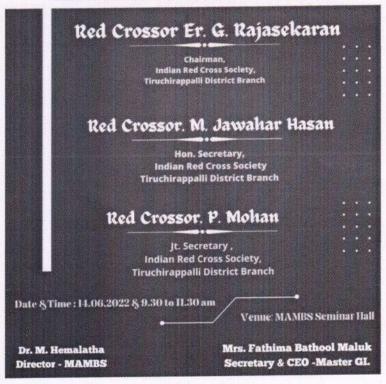

### DISASTER MANAGEMENT

### **Youth Red Cross**

INSTALLATION

and

DISASTER MANAGEMENT WORKSHOP

M.A.M. B-School, a standalone Business School Trichy in association with Indian Red Cross Society organized programme entitled "Youth Red Cross Installation and Disaster Management Workshop" on 14<sup>th</sup> June, 2022. Er.G.Rajasekaran, Chairman, Indian Red Cross Society, Tiruchirappalli District Branch & M.Jawahar Hasan, Honourable Secretary, Indian Red Cross Society, Tiruchirappalli District Branch was the chief guests and Mr.P.Mohan, Joint Secretary, Indian Red Cross Society, Tiruchirappalli District Branch was the resource person for the workshop. Er.G.Rajasekaran inaugurated the Youth Red Cross Society and briefed his speech by giving brief introduction about Youth Red Cross Society. He also

### M.A.M B SCHOOL Siruganur- Trichy-621105

(Approved by AICTE, Affiliated to Anna University, Chennai)

highlighted that the Youth Red Cross is a constituent of the Indian Red Cross Society and the hope of every nation in the world is its young people. He also informed that Youth Red Cross Unit members are the builders of the nation who take part actively in bringing the motto of Red Cross, that is, "SERVICE TO SOCIETY". He also opined that Youth Red Cross is a voluntary humanitarian organization and, providing relief in times of disasters/emergencies and promotes health & care of the vulnerable people and communities. He also pinpointed the objectives and the fundamental principles of the youth Red Cross and its movement, namely: Humanity, Impartiality, Neutrality, Independence, Voluntary Service, Unity, and Universality. As a part of the Youth Red Cross inauguration, the new office bearers took-in-charges during the programme.

Mr.P.Mohan explained that the disaster management is the efficient management of resources and responsibilities that will help in lessening the impact of the disaster and it involves a well-planned plan of action that leads to effective efforts to reduce the dangers caused by the disaster to a minimum. Also, he informed that the disaster management aims to reduce, or avoid, the potential losses from hazards, assure prompt and appropriate assistance to victims of disaster, and rapid recovery works. He also shared the types of disasters such as floods, droughts, earthquakes, cyclones and the process of preventing those disasters includes prevention, mitigation, preparedness, response and recover were important during the disaster. The students expressed that they were able to understand the importance of disaster management and it was useful for them. Dr.M.Hemalatha, Director, M.A.M.B-School highlighted the rationale behind the inauguration of Youth Red Cross Society and she thanked the resource persons for highlighted the precautionary acts of disaster management with real time examples. Mr.A.Anburaj, Youth Red Cross (YRC) Coordinator, M.A.M.B-School made the requisite arrangements and proposed vote of thanks for the programme.