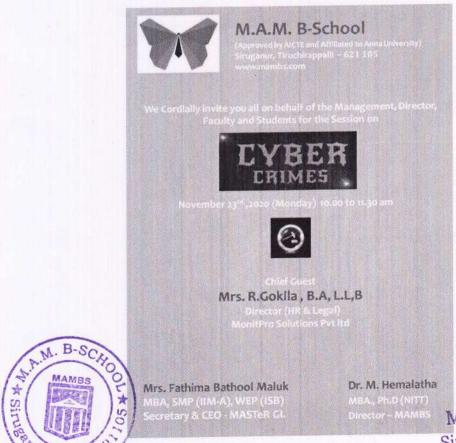

## ON CYBER LAW & IPR ISSUES

#### M.A.M B SCHOOL

#### Siruganur-Trichy-621105

MAMBS organized a Guest lecture on CYBER LAW AND IPR ISSUES on 21.03.2019.

Resource Person: Mr. Martin, Advocate, Tiruchirapalli.