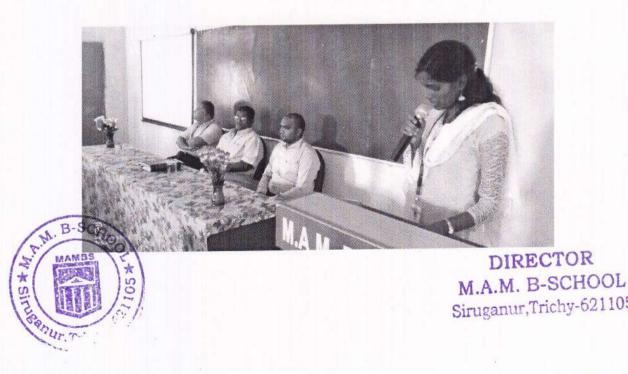

### M.A.M B SCHOOL

Siruganur-Trichy-621105

## GUEST LECTURE ON

### CYBER LAW & IPR ISSUES

### M.A.M B SCHOOL

### Siruganur-Trichy-621105

Siruganur, Trichy-621105

MAMBS organized a Guest lecture on CYBER LAW AND IPR ISSUES on 21.03.2019.

Resource Person: Mr. Martin, Advocate, Tiruchirapalli.

6. MAMBS jointly Organised a Mega Voter Awareness Campaign (Three Days on March 25th, 26th & 28th 2019) in various places of Tiruchirappalli District with District Administration and Youth Exnora International. Our Sincere thanks to the District Collector, Tiruchirappalli and Mr. Mohan, President of Youth Exnora International.