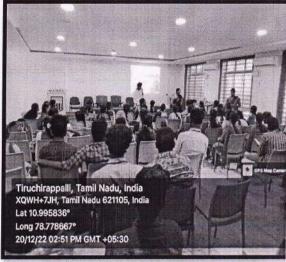

### Siruganur-Trichy-621105

Siruganur, Trichy-621105

MAMBS organized a Guest lecture on CYBER LAW AND IPR ISSUES on 21.03.2019.

Resource Person: Mr. Martin, Advocate, Tiruchirapalli.

6. MAMBS jointly Organised a Mega Voter Awareness Campaign (Three Days on March 25th, 26th & 28th 2019) in various places of Tiruchirappalli District with District Administration and Youth Exnora International. Our Sincere thanks to the District Collector, Tiruchirappalli and Mr. Mohan, President of Youth Exnora International.