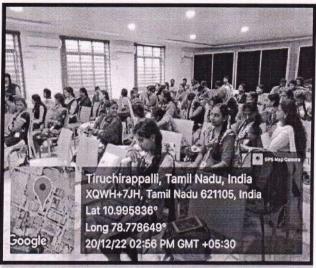

## REPORT on CHIRSTMAS CELEBRATION

### **CHRISTMAS CELEBRATION**

M.A.M.B-School celebrated "MERRY CHRISTMAS AND HAPPY NEW YEAR" programme today (22.12.2022).