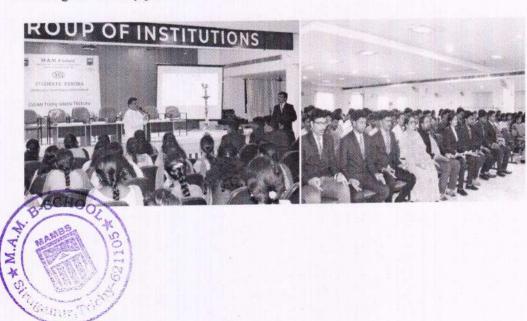

#### MEGA VOTER AWARENESS CAMPAIGN

MAMBS jointly Organised a Mega Voter Awareness Campaign (17 Programmes in Three Days on March 25th, 26th & 28th 2019) in various places of Tiruchirappalli District with District Administration and Youth Exnora International.

Our Sincere thanks to the District Collector, Tiruchirappalli and Mr. Mohan, President of Youth Exnora International.

#### DISTRICT ADMINISTRATION, TIRUCHIRAPPALLI MEGA VOTER AWARENESS CAMPAIGN

M.A.M. COLLEGE OF ENGINEERING AND TECHNOLOGY
M.A.M. SCHOOL OF ARCHITECTURE / M.A.M. B-SCHOOL
Siruganur, Tiruchirappalli – 621 105

We cardially invite you for the Inauguration of Mega Voter Awareness Campaign (17 Programmes in Three Days on March 25th, 26th & 28th 2019) in various places of Tiruchirappolli District