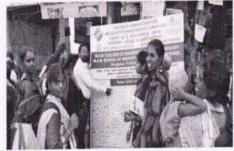

#### MEGA VOTER AWARENESS CAMPAIGN

MAMBS jointly Organised a Mega Voter Awareness Campaign (17 Programmes in Three Days on March 25th, 26th & 28th 2019) in various places of Tiruchirappalli District with District Administration and Youth Exnora International.

Our Sincere thanks to the District Collector, Tiruchirappalli and Mr. Mohan, President of Youth Exnora International.