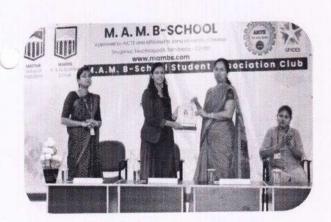

### "PATTIMANDRAM": WHO IS THE REASON BEHIND TODAY'S ENVIRONMENTAL DEGRADATION: EDUCATED PEOPLE? OR ILLITERATE?

M.A.M. B-School, a standalone Business School Trichy in association with Thanneer Club organized "Pattimandram" entitled: Who is the reason behind today's environmental degradation: Educated people? Or Illiterate? on 28th May, 2022. Mr.K.C.Neelamegam, Executive President, Thanneer Club given the felicitation address for the programme and Prof.K. Satish Kumar, Assistant Professor, Department of Tamil, Kalai Kaviri College of Fine Arts, Trichy was the judge for the programme. The students M.Sathyaseelan, M.Ishwarya and M.Manjubashini were under head educated and they started their debate as the educated people knows very well of using plastics will affect the environment and that leads to harm ozone layer but still they don't bother about it and carrying that wherever they go. They also pinpointed that now-a-days people cutting off the tress for building big malls and apartments thereby affecting the nature and that leads to lack of pure air and as result this can damage the atmosphere and lead to global warming and eventually climate change. They stressed that the use of own vehicles should be minimized as much as possible. Hence, the students argued that the educated one are the cause for today's environmental degradation.

The team (M.Murali, N.Suryaprakash and K.Meenakshi) under the head "Uneducated People" shared that uneducated people in society are the major reasons for degrading the environment. This includes not aware on safeguarding the environment due to lack of environmental education, non follow up of proper rules and regulations that results in detrimental effects to society as a whole. The team also pinpointed that many communicable diseases are also by uneducated people due to non compliance of precautionary measures and actions especially that had during COVID pandemic periods. After carefully observed all the inputs from both respective teams, the judge announced that the educators are the main people who degrading the environment and because of them only the environment is getting polluted. The judge also highlighted that it is the responsibility of every citizen of a nation to safeguard the environment thereby the sustainability of earth can be ensured as a whole. Dr.M.Hemalatha, Director, M.A.M.B-School highly applauded the commendable insights that are shared by respective team members and informed that it is the onus of every individual to protect the environment thereby to live the eco-friendly life by and large.Mr.S.Prasanna, Thanneer Club coordinator made the requisite arrangements for the programme.