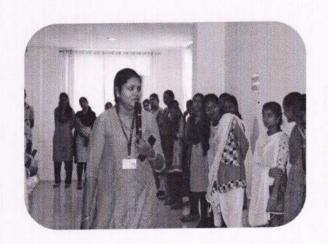

#### MEGA VOTER AWARENESS CAMPAIGN

MAMBS jointly Organised a Mega Voter Awareness Campaign (17 Programmes in Three Days on March 25th, 26th & 28th 2019) in various places of Tiruchirappalli District with District Administration and Youth Exnora International.

Our Sincere thanks to the District Collector, Tiruchirappalli and Mr. Mohan, President of Youth Exnora International.