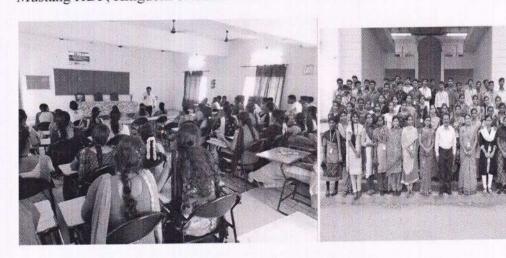

### Siruganur-Trichy-621105

Siruganur, Trichy-621105

MAMBS organized a Guest lecture on CYBER LAW AND IPR ISSUES on 21.03.2019.

Resource Person: Mr. Martin, Advocate, Tiruchirapalli.

6. MAMBS jointly Organised a Mega Voter Awareness Campaign (Three Days on March 25th, 26th & 28th 2019) in various places of Tiruchirappalli District with District Administration and Youth Exnora International. Our Sincere thanks to the District Collector, Tiruchirappalli and Mr. Mohan, President of Youth Exnora International.

#### Siruganur-Trichy-621105

MAMBS organized a Guest lecture on CYBER LAW AND IPR ISSUES on 21.03.2019.

Resource Person: Mr. Martin, Advocate, Tiruchirapalli.