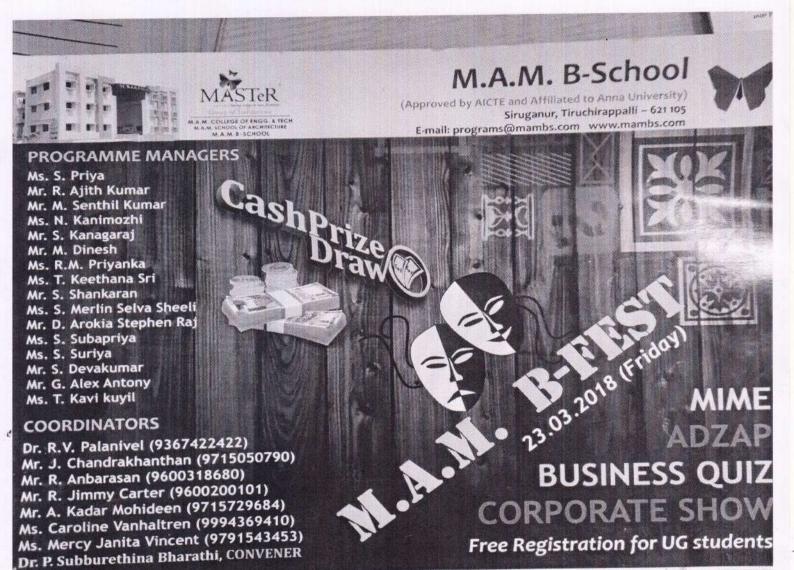

#### **B-FEST 2022**

M.A.M.B-School,organizes B-FEST Management – Cultural Meet undergraduate students on 12<sup>th</sup> May 2022.

DIRECTOR
M.A.M. B-SCHOOL
Siruganur, Trichy-621105

DIRECTOR

M.A.M. B-SCHOOL
Siruganur, Trichy-621105

#### RULES AND REGULATIONS

| AD-ZA                                                                                                                                                                                                                          | Ρ                                                |
|--------------------------------------------------------------------------------------------------------------------------------------------------------------------------------------------------------------------------------|--------------------------------------------------|
| Maximum of 8to10 participants in a team.  Product will be given on the spot.  Timeduration:5 minutes.                                                                                                                          | EventCoordinator:Prof.A.Anburaj-<br>9629796530   |
| MIME                                                                                                                                                                                                                           |                                                  |
| Maximum of 8to10 participants in a team. Bring them musician pen-drive. Properties are participant's responsibility. Time duration: 5to8minutes.                                                                               | EventCoordinator:Dr.R.Jeevarekha-<br>8778115898  |
| GROUPDA                                                                                                                                                                                                                        |                                                  |
| Maximum of 8to12 participants in a team. Bring edited audio in pen-drive. Properties are participant's responsibility. Time duration: 5to8minutes.                                                                             | EventCoordinator:Prof.M.Surya-8754103105         |
| GROUPSING                                                                                                                                                                                                                      | GING                                             |
| Maximum of 5 to8 participants in a team. Bring karaoke in pen-drive. Musical instruments are allowed. Time duration: 5minutes.                                                                                                 | EventCoordinator:Prof.S.Kiruthiga-<br>8438734801 |
| WHATSAPP                                                                                                                                                                                                                       | WAR                                              |
| No limitations to maximum number of participants per college.  Every participant should bring their mobile with authorized whatsapp.  Participants should not use the third parties whatsapp like GB whatsapp, YO whatsappetc. |                                                  |
| IPLAUCTI                                                                                                                                                                                                                       | ION                                              |
| Preliminary Rounds will be conducted.  Maximum4 participants in one team.  Second Round-Quiz.  Selected 8teamswillgo to the auction.                                                                                           | EventCoordinator:Prof.S.Senthilkumar-7373943394  |

#### B-FEST 2022: INTER COLLEGE MANAGEMENT-CULTURAL MEET REPORT

M.A.M. B-School, a standalone Business School Trichy organized "B-Fest 2022: Inter College Management-Cultural Meet for U.G. Students" on 12th May, 2022. Dr.M.Hemalatha, Director, M.A.M.B-School, Convenor, B-Fest-2022 welcomed the gathering as part of the inaugural function and encouraged the participants to carry out their laudable performances. She immensely informed that B-Fest is cultural exuberance programme organized every year by M.A.M.B-School that has 12 years of excellence under the flagship of MASTeR Group of Institutions in which participants from various institutes showcase their innate potentialities and talents in all ways and means. Mrs.Fathima Bathool Maluk, Secretary & CEO, MASTeR Group of Institutions was the chief guest for the programme and highlighted that every student need to identify and have Unique Selling Preposition (USP) in themselves, importance of time management, constantly update and upskill and also shared that consistent learning is the best investment in future prosperous flourishing career. The Chief guest highly commended the entire event and tremendous initiatives taken by M.A.M.B-School to meet all under one roof. She congratulated and also applauded the participants with her inspirational words by stating that participants need to pay more attention for these sorts of extra- curricular activities besides their academia. The dignitaries released "curtain release ceremony: B-FEST 2K-22" Marvelous MBA was the special occasion as part of the programme. The "MAMBS Newsletter" also released by the dignitaries during the programme.B-Fest 2022 comprises various competitions that includes Mime, Adzap, Group Dancing, Group Singing, Whatsapp War and IPL Auction.