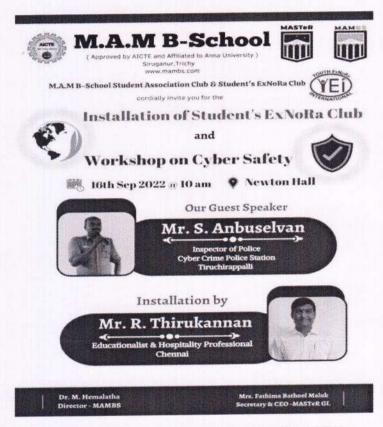

#### **ExNoRa International Club**

1. M.A.M.B-School Student Association Club and Student's ExNoRa Club organized "Installation of Student's ExNoRa Club and Workshop on Cyber Safety" today (16.09.2022) Mr.S.Anbuselvan, Inspector of Police, Cyber Crime Police Station, Tiruchirappalli and Mr.R.Thirukannan, Educationist & Hospitality Professional, Chennai was the resource persons for the programme.

#### INSTALLATION OF STUDENT'S ExNoRa AND SESSION ON CYBER SAFETY

M.A.M.Business School, a standalone Business School in Trichy organized a programme "Installation of students ExNoRa and Session on Cyber Safety" on 16<sup>th</sup> September, 2022. Dr.M.Hemalatha, Director, M.A.M.Business School given the felicitation address and highlighted that all need to take more number of steps and come voluntarily pertinent to save the environment and to focus on eco-friendly aspects by actively becoming the member in ExNoRa Club. Mr.S.Anbuselvan, Inspector of Police, Cyber Crime Police Station, Trichy and Mr.R.Thirukannan, Educationist & Hospitality Professional, Chennai were the resource persons for the programme. Mr.R.Thirukannan installed the ExNoRa Club at M.A.M.B-School and highlighted the importance of ExNoRa and its various services for the welfare of society. Mr.S.Anbuselvan initiated the session with the principles and practices on cyber safety and it protects all categories of data from theft and damage that includes sensitive data, Personally Identifiable Information (PII), Protected Health Information (PHI), personal information, intellectual property, data, and governmental and industry information systems. As part of the programme, the students also took charge as office bearers of ExNoRa club.