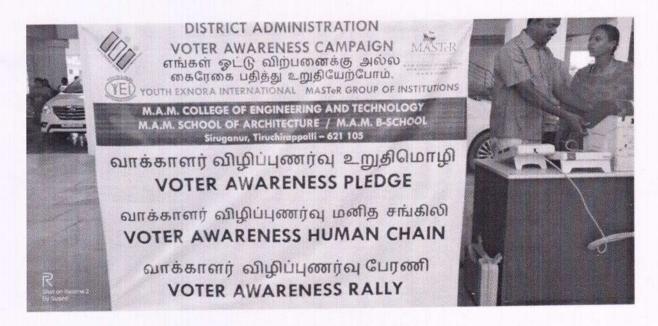

### DISTRICT ADMINISTRATION, TIRUCHIRAPPALLI MEGA VOTER AWARENESS CAMPAIGN

ITIONAL MA

YOUTH EXNORA INTERNATIONAL STUDENTS' EXNORA

MASTER GROUP OF INSTITUTIONS

M.A.M. COLLEGE OF ENGINEERING AND TECHNOLOGY

1.A.M. SCHOOL OF ARCHITECTURE / M.A.M. B-SCHOOL

Sirugonur, Tiruchirappalli – 621 105

cordially invite you for the Inauguration of Mega Voter Awareness impaign (17 Programmes in Three Days on March 25<sup>th</sup>, 26<sup>th</sup> & 28<sup>th</sup> 2019) in various places of Tiruchirappalli District

Chief Guest

Mr. S. SIVARASU I.A.S.

District Collector, Tiruchirappalli

(III Inaugurate the First Compoing at Central Bus Stand on 25.03.2019 - 9.30 am

Guest of Honour Mrs. T. SANTHI

District Revenue Officer, Tiruchirappall

All R.D.Os and Thasildars of Tiruchirappali

Felicitation

Mrs. FATHIMA BATHOOL MALUK

cretary and CEO, MASTER Group of Institutions, Tiruchirappalli

Soliciting your august presence

Mr. P. Mohan

der, Youth Exnora International Truchirappalli/Tamilnadu Dr. P. Subburethina Bharathi

Director, M.A.M. B-School