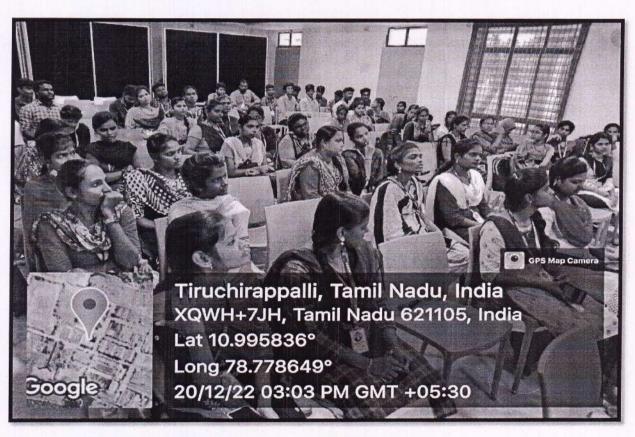

## REPORT on CHIRSTMAS CELEBRATION

### **CHRISTMAS CELEBRATION**

M.A.M.B-School celebrated "MERRY CHRISTMAS AND HAPPY NEW YEAR" programme today (22.12.2022).