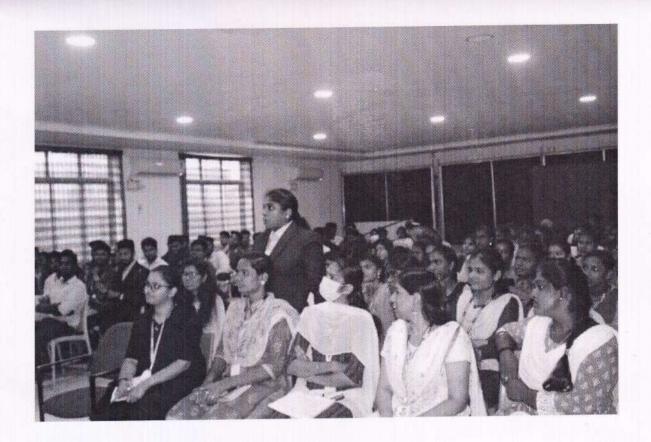

## ON CYBER LAW & IPR ISSUES

#### M.A.M B SCHOOL

#### Siruganur-Trichy-621105

MAMBS organized a Guest lecture on CYBER LAW AND IPR ISSUES on 21.03.2019.

Resource Person: Mr. Martin, Advocate, Tiruchirapalli.