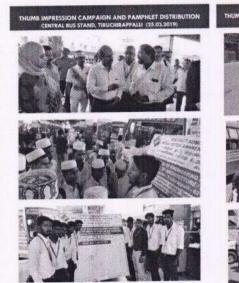

### THUMB IMPRESSION CAMPAIGN AND PAMPHLET DISTRIBUTION CENTRAL BUS STAND, TIRUCHIRAPPALLI (25.03.2019)

DIRECTOR
M.A.M. B-SCHOOL
Siruganur, Trichy-621105