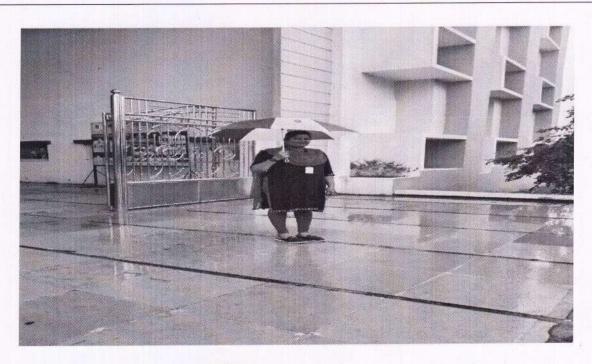

### TEACHERS DAY

Siruganur, Trichy -621105

On the eve of "Teachers Day" celebration (05.09,2022), M.A.M.B-School provided Umbrella to all faculty members as part of welfare measure initiatives.

Siruganur, Trichy -621105 (Approved by AICTE, New Delhi & Affiliated to Anna University, Chennai)