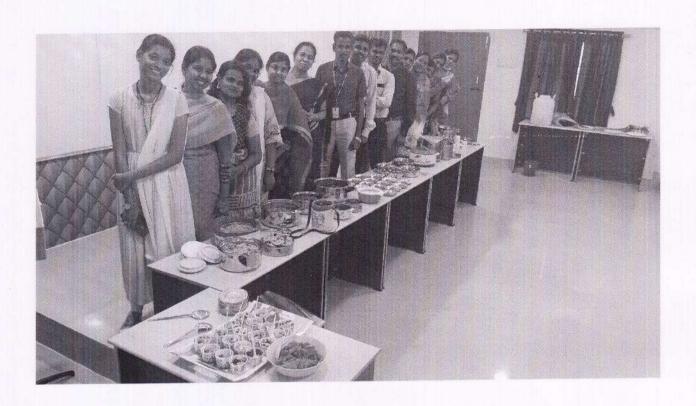

#### B-FEST 2022: INTER COLLEGE MANAGEMENT-CULTURAL MEET REPORT

M.A.M. B-School, a standalone Business School Trichy organized "B-Fest 2022: Inter College Management-Cultural Meet for U.G. Students" on 12th May, 2022. Dr.M.Hemalatha, Director, M.A.M.B-School, Convenor, B-Fest-2022 welcomed the gathering as part of the inaugural function and encouraged the participants to carry out their laudable performances. She immensely informed that B-Fest is cultural exuberance programme organized every year by M.A.M.B-School that has 12 years of excellence under the flagship of MASTeR Group of Institutions in which participants from various institutes showcase their innate potentialities and talents in all ways and means. Mrs.Fathima Bathool Maluk, Secretary & CEO, MASTeR Group of Institutions was the chief guest for the programme and highlighted that every student need to identify and have Unique Selling Preposition (USP) in themselves, importance of time management, constantly update and upskill and also shared that consistent learning is the best investment in future prosperous flourishing career. The Chief guest highly commended the entire event and tremendous initiatives taken by M.A.M.B-School to meet all under one roof. She congratulated and also applauded the participants with her inspirational words by stating that participants need to pay more attention for these sorts of extra- curricular activities besides their academia. The dignitaries released "curtain release ceremony: B-FEST 2K-22" Marvelous MBA was the special occasion as part of the programme. The "MAMBS Newsletter" also released by the dignitaries during the programme.B-Fest 2022 comprises various competitions that includes Mime, Adzap, Group Dancing, Group Singing, Whatsapp War and IPL Auction.

In the valedictory function, the winners were given away the prizes, along with the participation certificates for exhibiting their cultural talents across various competitions. Dr.B.Muruganantham, Registrar, and Dr.S.Rajasekaran, Dean, MASTeR Group of Institutionstook part and congratulated the winners and participants and distributed the certificates. This grand fest was whole day long and 873 participants from 32 colleges inquisitively registered and took part in this programme. The overall "M.A.M.B-Fest-2022" Champion trophy bagged by Srimad Andavan Arts & Science College, Trichy. This grand B-Fest event was really enjoyed by all the participants and expressed their happiness dispersed with sincere hope that such mega events need to organize every year. Dr.R.Karthika, Co-Convenor proposed the vote of thanks and appreciated the enthusiastic contribution of one and all present pertinent to make the mega event a great success.