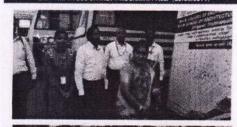

### Siruganur-Trichy-621105

Siruganur, Trichy-621105

MAMBS organized a Guest lecture on CYBER LAW AND IPR ISSUES on 21.03.2019.

Resource Person: Mr. Martin, Advocate, Tiruchirapalli.

6. MAMBS jointly Organised a Mega Voter Awareness Campaign (Three Days on March 25th, 26th & 28th 2019) in various places of Tiruchirappalli District with District Administration and Youth Exnora International. Our Sincere thanks to the District Collector, Tiruchirappalli and Mr. Mohan, President of Youth Exnora International.

#### MEGA VOTER AWARENESS CAMPAIGN

MAMBS jointly Organised a Mega Voter Awareness Campaign (17 Programmes in Three Days on March 25th, 26th & 28th 2019) in various places of Tiruchirappalli District with District Administration and Youth Exnora International.

Our Sincere thanks to the District Collector, Tiruchirappalli and Mr. Mohan, President of Youth Exnora International.