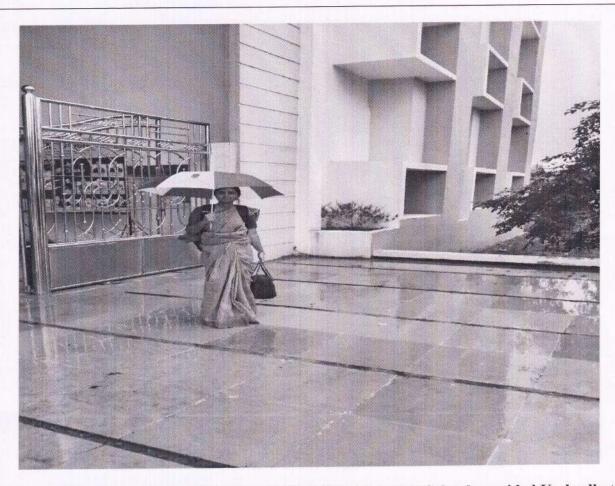

### TEACHERS DAY

Siruganur, Trichy -621105

On the eve of "Teachers Day" celebration (05.09,2022), M.A.M.B-School provided Umbrella to all faculty members as part of welfare measure initiatives.

Siruganur, Trichy -621105 (Approved by AICTE, New Delhi & Affiliated to Anna University, Chennai)