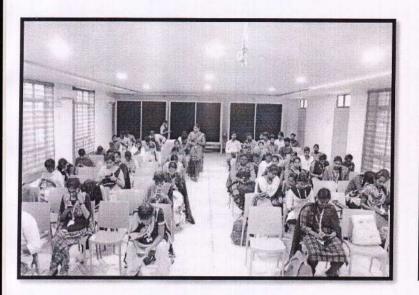

## REPORT on CHIRSTMAS CELEBRATION

### **CHRISTMAS CELEBRATION**

M.A.M.B-School celebrated "MERRY CHRISTMAS AND HAPPY NEW YEAR" programme today (22.12.2022).