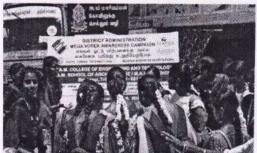

#### MEGA VOTER AWARENESS CAMPAIGN

MAMBS jointly Organised a Mega Voter Awareness Campaign (17 Programmes in Three Days on March 25th, 26th & 28th 2019) in various places of Tiruchirappalli District with District Administration and Youth Exnora International.

Our Sincere thanks to the District Collector, Tiruchirappalli and Mr. Mohan, President of Youth Exnora International.