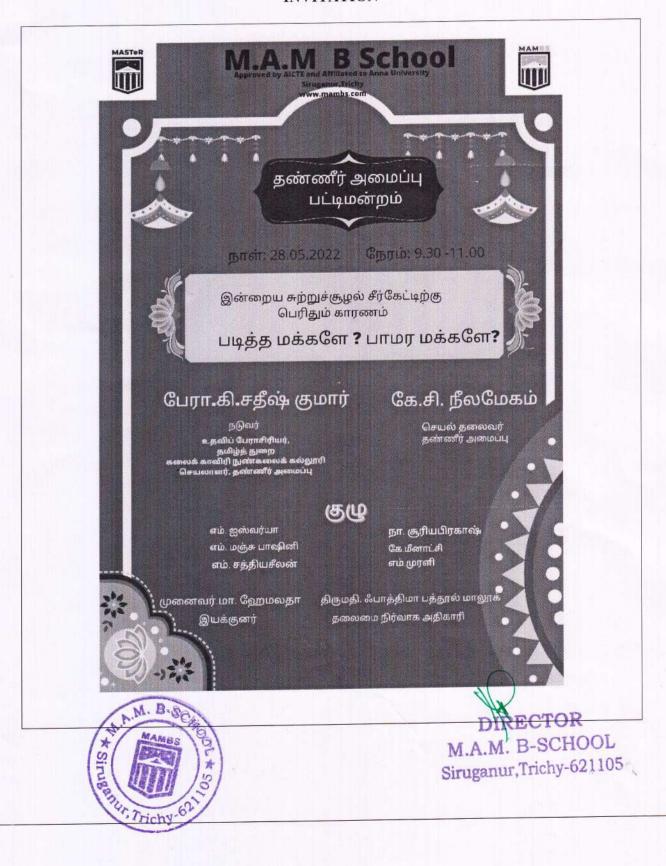

### **PATTIMANDRAM**

பட்டிமன்றம் "இன்றைய சுற்றுச்சூழல் சீர்கேட்டிற்க்கு பெரிதும் காரணம் படித்தவர்களே; பாமரமக்களே"

### INVITATION

### **PHOTOS**

"*படித்தவர்களே*" எம்.சத்தியசீலன் எம்.ஐஸ்வர்யா எம்.மஞ்சுபாஷினி "*பாமரமக்களே*" நா. சூர்ய பிரகாஷ், கே.மீனாட்சி, எம்.முரளி

### <u>பட்டிமன்ற நடுவர்</u>

பேரா.கி.சதீஷ் குமார், உதவிப் பேராசிரியர், தமிழ்த் துறை, கலைக் காவிரி நுண்கலைக் கல்லூரி,

### "PATTIMANDRAM": WHO IS THE REASON BEHIND TODAY'S ENVIRONMENTAL DEGRADATION: EDUCATED PEOPLE? OR ILLITERATE?

M.A.M. B-School, a standalone Business School Trichy in association with Thanneer Club organized "Pattimandram" entitled: Who is the reason behind today's environmental degradation: Educated people? Or Illiterate? on 28th May, 2022. Mr.K.C.Neelamegam, Executive President, Thanneer Club given the felicitation address for the programme and Prof.K. Satish Kumar, Assistant Professor, Department of Tamil, Kalai Kaviri College of Fine Arts, Trichy was the judge for the programme. The students M.Sathyaseelan, M.Ishwarya and M.Manjubashini were under head educated and they started their debate as the educated people knows very well of using plastics will affect the environment and that leads to harm ozone layer but still they don't bother about it and carrying that wherever they go. They also pinpointed that now-a-days people cutting off the tress for building big malls and apartments thereby affecting the nature and that leads to lack of pure air and as result this can damage the atmosphere and lead to global warming and eventually climate change. They stressed that the use of own vehicles should be minimized as much as possible. Hence, the students argued that the educated one are the cause for today's environmental degradation.

The team (M.Murali, N.Suryaprakash and K.Meenakshi) under the head "Uneducated People" shared that uneducated people in society are the major reasons for degrading the environment. This includes not aware on safeguarding the environment due to lack of environmental education, non follow up of proper rules and regulations that results in detrimental effects to society as a whole. The team also pinpointed that many communicable diseases are also by uneducated people due to non compliance of precautionary measures and actions especially that had during COVID pandemic periods. After carefully observed all the inputs from both respective teams, the judge announced that the educators are the main people who degrading the environment and because of them only the environment is getting polluted. The judge also highlighted that it is the responsibility of every citizen of a nation to safeguard the environment thereby the sustainability of earth can be ensured as a whole. Dr.M.Hemalatha, Director, M.A.M.B-School highly applauded the commendable insights that are shared by respective team members and informed that it is the onus of every individual to protect the environment thereby to live the eco-friendly life by and large.Mr.S.Prasanna, Thanneer Club coordinator made the requisite arrangements for the programme.