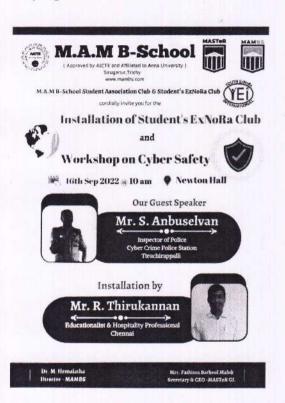

#### **ExNoRa International Club**

1. M.A.M.B-School Student Association Club and Student's ExNoRa Club organized "Installation of Student's ExNoRa Club and Workshop on Cyber Safety" today (16.09.2022) Mr.S.Anbuselvan, Inspector of Police, Cyber Crime Police Station, Tiruchirappalli and Mr.R.Thirukannan, Educationist & Hospitality Professional, Chennai was the resource persons for the programme.

#### INSTALLATION OF STUDENT'S ExNoRa AND SESSION ON CYBER SAFETY

M.A.M.Business School, a standalone Business School in Trichy organized a programme "Installation of students ExNoRa and Session on Cyber Safety" on 16<sup>th</sup> September, 2022. Dr.M.Hemalatha, Director, M.A.M.Business School given the felicitation address and highlighted that all need to take more number of steps and come voluntarily pertinent to save the environment and to focus on eco-friendly aspects by actively becoming the member in ExNoRa Club. Mr.S.Anbuselvan, Inspector of Police, Cyber Crime Police Station, Trichy and Mr.R.Thirukannan, Educationist & Hospitality Professional, Chennai were the resource persons for the programme. Mr.R.Thirukannan installed the ExNoRa Club at M.A.M.B-School and highlighted the importance of ExNoRa and its various services for the welfare of society. Mr.S.Anbuselvan initiated the session with the principles and practices on cyber safety and it protects all categories of data from theft and damage that includes sensitive data, Personally Identifiable Information (PII), Protected Health Information (PHI), personal information, intellectual property, data, and governmental and industry information systems. As part of the programme, the students also took charge as office bearers of ExNoRa club.