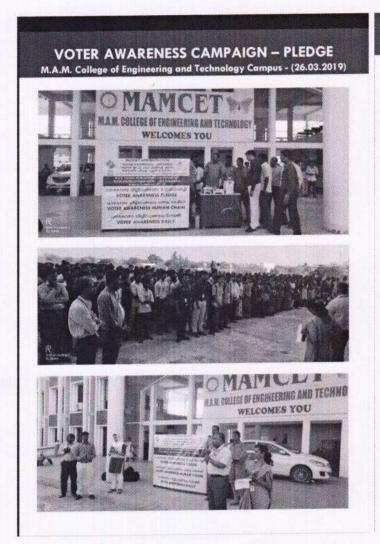

#### MEGA VOTER AWARENESS CAMPAIGN

MAMBS jointly Organised a Mega Voter Awareness Campaign (17 Programmes in Three Days on March 25th, 26th & 28th 2019) in various places of Tiruchirappalli District with District Administration and Youth Exnora International.

Our Sincere thanks to the District Collector, Tiruchirappalli and Mr. Mohan, President of Youth Exnora International.

#### DISTRICT ADMINISTRATION, TIRUCHIRAPPALLI MEGA VOTER AWARENESS CAMPAIGN

M.A.M. COLLEGE OF ENGINEERING AND TECHNOLOGY
M.A.M. SCHOOL OF ARCHITECTURE / M.A.M. B-SCHOOL
Siruganur, Tiruchirappalli – 621 105

We cardially invite you for the Inauguration of Mega Voter Awareness Campaign (17 Programmes in Three Days on March 25th, 26th & 28th 2019) in various places of Tiruchirappolli District