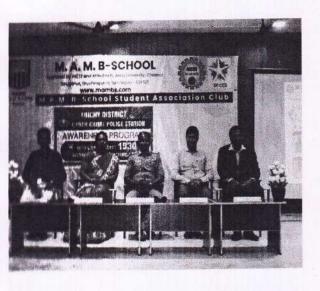

#### **ExNoRa International Club**

1. M.A.M.B-School Student Association Club and Student's ExNoRa Club organized "Installation of Student's ExNoRa Club and Workshop on Cyber Safety" today (16.09.2022) Mr.S.Anbuselvan, Inspector of Police, Cyber Crime Police Station, Tiruchirappalli and Mr.R.Thirukannan, Educationist & Hospitality Professional, Chennai was the resource persons for the programme.

#### INSTALLATION OF STUDENT'S ExNoRa AND SESSION ON CYBER SAFETY

M.A.M.Business School, a standalone Business School in Trichy organized a programme "Installation of students ExNoRa and Session on Cyber Safety" on 16<sup>th</sup> September, 2022. Dr.M.Hemalatha, Director, M.A.M.Business School given the felicitation address and highlighted that all need to take more number of steps and come voluntarily pertinent to save the environment and to focus on eco-friendly aspects by actively becoming the member in ExNoRa Club. Mr.S.Anbuselvan, Inspector of Police, Cyber Crime Police Station, Trichy and Mr.R.Thirukannan, Educationist & Hospitality Professional, Chennai were the resource persons for the programme. Mr.R.Thirukannan installed the ExNoRa Club at M.A.M.B-School and highlighted the importance of ExNoRa and its various services for the welfare of society. Mr.S.Anbuselvan initiated the session with the principles and practices on cyber safety and it protects all categories of data from theft and damage that includes sensitive data, Personally Identifiable Information (PII), Protected Health Information (PHI), personal information, intellectual property, data, and governmental and industry information systems. As part of the programme, the students also took charge as office bearers of ExNoRa club.