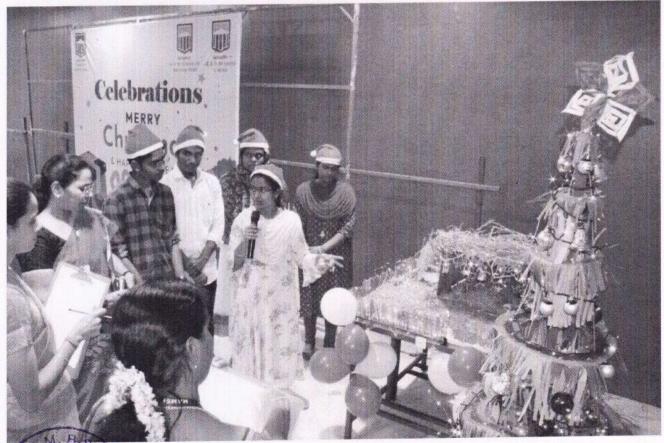

## REPORT on CHIRSTMAS CELEBRATION

### **CHRISTMAS CELEBRATION**

M.A.M.B-School celebrated "MERRY CHRISTMAS AND HAPPY NEW YEAR" programme today (22.12.2022).