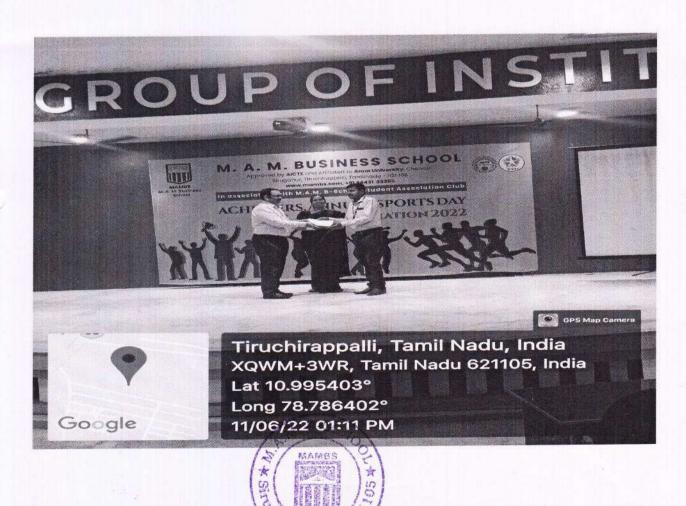

### ANNUAL DAY ACHIEVERS DAY AND SPORTS DAY CELEBRATION

M.A.M. B-School, a standalone Business School Trichy in association with Students Association Club organized one day workshop on Annual day, Achievers day and Sports day on 11th June, 2022. Dr.M.Hemalatha, Director, M.A.M.B-School welcomed the gathering by highlighted that like every year, this year also our college organized this programme with the grand splendour even after 12 years of excellence. She also encouraged the students with her motivational speech by saying that it is very important and everyone need to focus both academic as well as extracurricular activities in all ways and means. She opined that participation of these sort of activities, during college life, keep the students more positive, fresh, energetic and go a long way in making them more productive. The various cultural events were also performed by the students that includes solo dance, group dance, solo singing, group singing, mime, ad-zap and whatsapp war were performed by the students as part of the programme.

Dr.B.Muruganantham, Registrar, MASTeR Group of Institutions was the chief guest for this programme and he encouraged the students by informed that this is an occasion of celebration, felicitation, feast and festivity when students present not only their wonderful performances but also receive honours for their curricular and extra-curricular achievements. He informed that the strong will and determination are the essential requirements to attain success. He also stated the importance of sports by highlighted that participation in sports will not only help them to improve their physical health but will also give them the mental energy to cope and study well. The chief guest also pinpointed that all the students were very much excited after all this was the time to enjoy beyond their studies. The certificates, medals and prizes were also given to the faculty members for securing remarkable Academic results academic toppers and students who won prizes in various cultural and sports events. Mr.S.Senthil kumar, Convener-Sports Day and Mrs.M.Surya, Convener-Annual Day & Achievers Day made the requisite arrangements for the programme. Dr.M.Hemalatha, Director, M.A.M.B-School immensely applauded the winners and achievers in both academia and extra-curricular aspects.