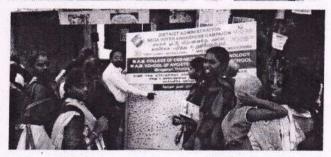

### DISTRICT ADMINISTRATION, TIRUCHIRAPPALLI MEGA VOTER AWARENESS CAMPAIGN

ITIONAL MA

YOUTH EXNORA INTERNATIONAL STUDENTS' EXNORA

MASTER GROUP OF INSTITUTIONS

M.A.M. COLLEGE OF ENGINEERING AND TECHNOLOGY

1.A.M. SCHOOL OF ARCHITECTURE / M.A.M. B-SCHOOL

Sirugonur, Tiruchirappalli – 621 105

cordially invite you for the Inauguration of Mega Voter Awareness impaign (17 Programmes in Three Days on March 25<sup>th</sup>, 26<sup>th</sup> & 28<sup>th</sup> 2019) in various places of Tiruchirappalli District

Chief Guest

Mr. S. SIVARASU I.A.S.

District Collector, Tiruchirappalli

(III Inaugurate the First Compoing at Central Bus Stand on 25.03.2019 - 9.30 am

Guest of Honour Mrs. T. SANTHI

District Revenue Officer, Tiruchirappall

All R.D.Os and Thasildars of Tiruchirappali

Felicitation

Mrs. FATHIMA BATHOOL MALUK

cretary and CEO, MASTER Group of Institutions, Tiruchirappalli

Soliciting your august presence

Mr. P. Mohan

der, Youth Exnora International Truchirappalli/Tamilnadu Dr. P. Subburethina Bharathi

Director, M.A.M. B-School

#### DISTRICT ADMINISTRATION, TIRUCHIRAPPALLI MEGA VOTER AWARENESS CAMPAIGN

M.A.M. COLLEGE OF ENGINEERING AND TECHNOLOGY
M.A.M. SCHOOL OF ARCHITECTURE / M.A.M. B-SCHOOL
Siruganur, Tiruchirappalli – 621 105

We cardially invite you for the Inauguration of Mega Voter Awareness Campaign (17 Programmes in Three Days on March 25th, 26th & 28th 2019) in various places of Tiruchirappolli District