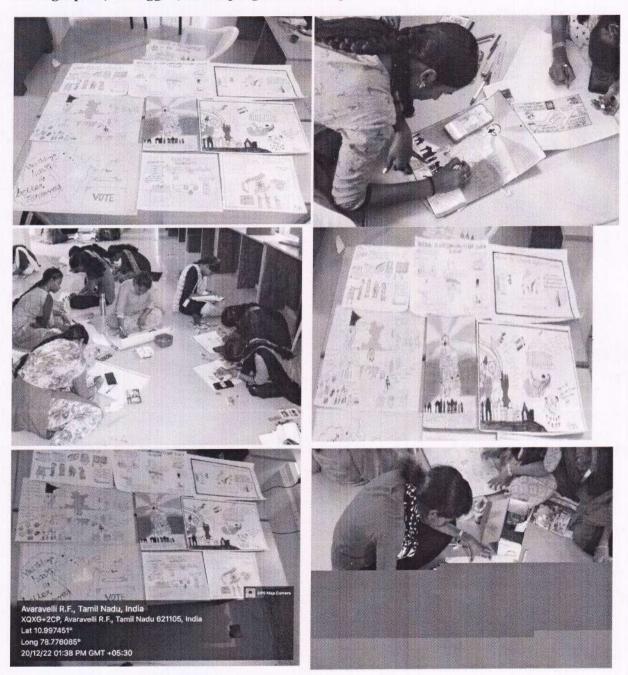

### DISTRICT ADMINISTRATION, TIRUCHIRAPPALLI MEGA VOTER AWARENESS CAMPAIGN

ITIONAL MA

YOUTH EXNORA INTERNATIONAL STUDENTS' EXNORA

MASTER GROUP OF INSTITUTIONS

M.A.M. COLLEGE OF ENGINEERING AND TECHNOLOGY

1.A.M. SCHOOL OF ARCHITECTURE / M.A.M. B-SCHOOL

Sirugonur, Tiruchirappalli – 621 105

cordially invite you for the Inauguration of Mega Voter Awareness impaign (17 Programmes in Three Days on March 25<sup>th</sup>, 26<sup>th</sup> & 28<sup>th</sup> 2019) in various places of Tiruchirappalli District

#### MEGA VOTER AWARENESS CAMPAIGN

MAMBS jointly Organised a Mega Voter Awareness Campaign (17 Programmes in Three Days on March 25th, 26th & 28th 2019) in various places of Tiruchirappalli District with District Administration and Youth Exnora International.