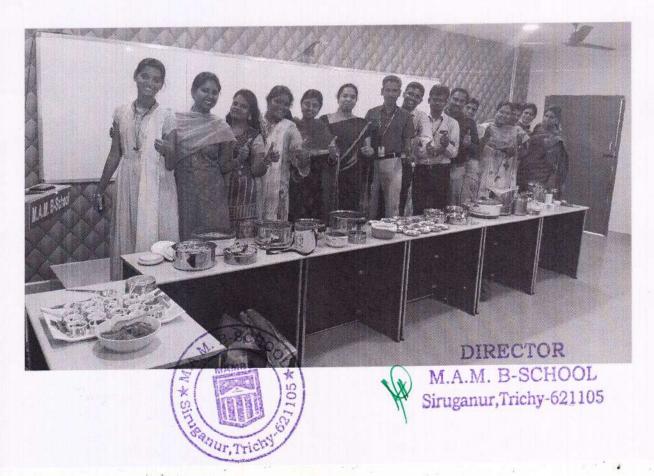

### Siruganur-Trichy-621105

Siruganur, Trichy-621105

MAMBS organized a Guest lecture on CYBER LAW AND IPR ISSUES on 21.03.2019.

Resource Person: Mr. Martin, Advocate, Tiruchirapalli.

6. MAMBS jointly Organised a Mega Voter Awareness Campaign (Three Days on March 25th, 26th & 28th 2019) in various places of Tiruchirappalli District with District Administration and Youth Exnora International. Our Sincere thanks to the District Collector, Tiruchirappalli and Mr. Mohan, President of Youth Exnora International.