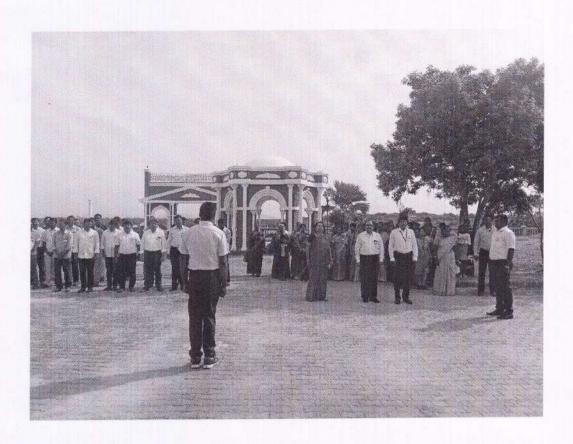

#### MEGA VOTER AWARENESS CAMPAIGN

MAMBS jointly Organised a Mega Voter Awareness Campaign (17 Programmes in Three Days on March 25th, 26th & 28th 2019) in various places of Tiruchirappalli District with District Administration and Youth Exnora International.

Our Sincere thanks to the District Collector, Tiruchirappalli and Mr. Mohan, President of Youth Exnora International.

#### DISTRICT ADMINISTRATION, TIRUCHIRAPPALLI MEGA VOTER AWARENESS CAMPAIGN

M.A.M. COLLEGE OF ENGINEERING AND TECHNOLOGY
M.A.M. SCHOOL OF ARCHITECTURE / M.A.M. B-SCHOOL
Siruganur, Tiruchirappalli – 621 105

We cardially invite you for the Inauguration of Mega Voter Awareness Campaign (17 Programmes in Three Days on March 25th, 26th & 28th 2019) in various places of Tiruchirappolli District