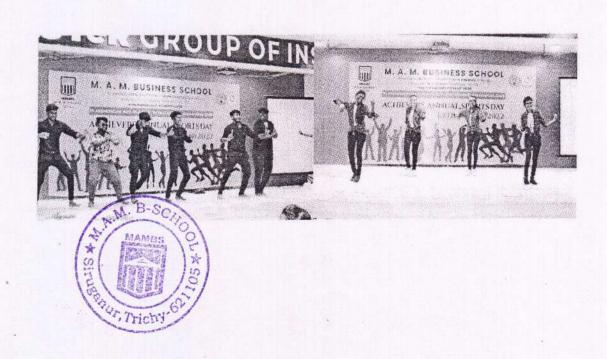

### ANNUAL DAY ACHIEVERS DAY AND SPORTS DAY CELEBRATION

M.A.M. B-School, a standalone Business School Trichy in association with Students Association Club organized one day workshop on Annual day, Achievers day and Sports day on 11th June, 2022. Dr.M.Hemalatha, Director, M.A.M.B-School welcomed the gathering by highlighted that like every year, this year also our college organized this programme with the grand splendour even after 12 years of excellence. She also encouraged the students with her motivational speech by saying that it is very important and everyone need to focus both academic as well as extracurricular activities in all ways and means. She opined that participation of these sort of activities, during college life, keep the students more positive, fresh, energetic and go a long way in making them more productive. The various cultural events were also performed by the students that includes solo dance, group dance, solo singing, group singing, mime, ad-zap and whatsapp war were performed by the students as part of the programme.

Dance gives students a creative outlet for ideas and feelings, especially when words are difficult to come by. A safe place to express themselves, all dancers move differently and this originality in movement allows students to accept and understand one another. Dance is a holistic activity for the mind, body and the soul. It aligns all these, and the participants are then more aware of their strength and weaknesses giving them an opportunity to identify them and work on them. With a dance class, they have something to look forward to and they get to do what they like. Also, many students who are generally introverts get a platform to express themselves and their personality starts reflecting positively after attending dance classes.

Not only do they learn dance, engage in a physical activity but also experience something that highlights their spirit. It's a stress buster

Music in itself is therapeutic. Dance is a physical interpretation of what the music says. It is a great way to release energy, shed inhibitions and let your emotions out. When you dance you sweat, and you release feel good endorphins that make you happy.

Good music, good dancing is a great way to be in a happy state of mind. The teaching pattern is interactive and communicative ensuring that the learning process is fun and stress-free.

Dance has the ability to heal. For me, health is a state of mind and fitness is a way of life. A fit body homes a healthy mind. This is the most important health benefit of dance — it aligns the mind, body and spirit.