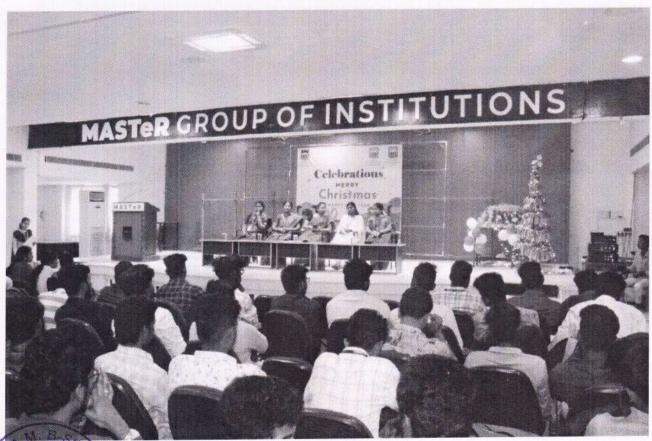

## REPORT on CHIRSTMAS CELEBRATION

### **CHRISTMAS CELEBRATION**

M.A.M.B-School celebrated "MERRY CHRISTMAS AND HAPPY NEW YEAR" programme today (22.12.2022).