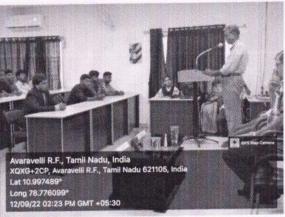

#### YOUTH RED CROSS FIRST AID PROGRAM

#### YOUTH RED CROSS FIRST AID PROGRAM-PRESS REPORT

M.A.M. B-School Student Association Club in association with Youth Red Cross organized session "First Aid Program" on 12<sup>th</sup> September, 2022. Dr.M.Hemalatha, Director, M.A.M.B-School welcomed the gathering and highlighted the rationale behind the inauguration of Youth Red Cross Society at M.AM.B-School. Red Crossor Mr. C.Siva Ramalingam, Lecturer in First Aid & Assistant Commissioner, St.John Ambulance, Southern Railway, Life Member, Indian Red Cross Society, Tiruchirappalli and Red Crossor Dr. R.Elangovan, Naturopathy Consultant, Advisor, Indian Red Cross Society, Tiruchirappalli was the resource persons for the programme. Mr. C.Siva Ramalingam initiated the Youth Red Cross Society and briefed his speech by giving brief introduction about Youth Red Cross Society. He discussed that Youth Red Cross Unit members are the builders of the nation who take part actively in bringing the motto of Red Cross, that is, "Service to society". He also provided some first aid tips in saving causalities by prioritize them in order such as save the young before the old, save the conscious casualties before the unconscious ones as they have a higher chance of recovery and casualties should always be treated in the