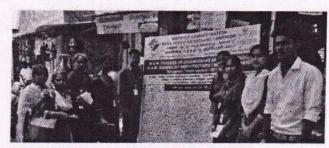

### DISTRICT ADMINISTRATION, TIRUCHIRAPPALLI MEGA VOTER AWARENESS CAMPAIGN

ITIONAL MA

YOUTH EXNORA INTERNATIONAL STUDENTS' EXNORA

MASTER GROUP OF INSTITUTIONS

M.A.M. COLLEGE OF ENGINEERING AND TECHNOLOGY

1.A.M. SCHOOL OF ARCHITECTURE / M.A.M. B-SCHOOL

Sirugonur, Tiruchirappalli – 621 105

cordially invite you for the Inauguration of Mega Voter Awareness impaign (17 Programmes in Three Days on March 25<sup>th</sup>, 26<sup>th</sup> & 28<sup>th</sup> 2019) in various places of Tiruchirappalli District

Chief Guest

Mr. S. SIVARASU I.A.S.

District Collector, Tiruchirappalli

(III Inaugurate the First Compoing at Central Bus Stand on 25.03.2019 - 9.30 am

Guest of Honour Mrs. T. SANTHI

District Revenue Officer, Tiruchirappall

All R.D.Os and Thasildars of Tiruchirappali

Felicitation

Mrs. FATHIMA BATHOOL MALUK

cretary and CEO, MASTER Group of Institutions, Tiruchirappalli

Soliciting your august presence

Mr. P. Mohan

der, Youth Exnora International Truchirappalli/Tamilnadu Dr. P. Subburethina Bharathi

Director, M.A.M. B-School

#### DISTRICT ADMINISTRATION, TIRUCHIRAPPALLI MEGA VOTER AWARENESS CAMPAIGN

M.A.M. COLLEGE OF ENGINEERING AND TECHNOLOGY
M.A.M. SCHOOL OF ARCHITECTURE / M.A.M. B-SCHOOL
Siruganur, Tiruchirappalli – 621 105

We cardially invite you for the Inauguration of Mega Voter Awareness Campaign (17 Programmes in Three Days on March 25th, 26th & 28th 2019) in various places of Tiruchirappolli District