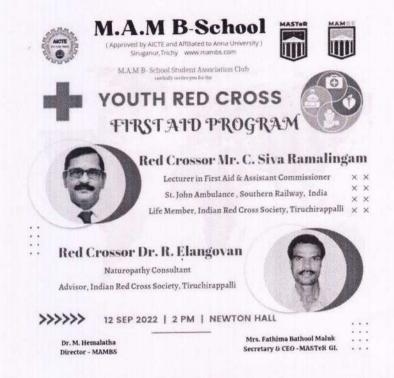

#### YOUTH RED CROSS FIRST AID PROGRAM

#### YOUTH RED CROSS FIRST AID PROGRAM-PRESS REPORT

M.A.M. B-School Student Association Club in association with Youth Red Cross organized session "First Aid Program" on 12<sup>th</sup> September, 2022. Dr.M.Hemalatha, Director, M.A.M.B-School welcomed the gathering and highlighted the rationale behind the inauguration of Youth Red Cross Society at M.AM.B-School. Red Crossor Mr. C.Siva Ramalingam, Lecturer in First Aid & Assistant Commissioner, St.John Ambulance, Southern Railway, Life Member, Indian Red Cross Society, Tiruchirappalli and Red Crossor Dr. R.Elangovan, Naturopathy Consultant, Advisor, Indian Red Cross Society, Tiruchirappalli was the resource persons for the programme. Mr. C.Siva Ramalingam initiated the Youth Red Cross Society and briefed his speech by giving brief introduction about Youth Red Cross Society. He discussed that Youth Red Cross Unit members are the builders of the nation who take part actively in bringing the motto of Red Cross, that is, "Service to society". He also provided some first aid tips in saving causalities by prioritize them in order such as save the young before the old, save the conscious casualties before the unconscious ones as they have a higher chance of recovery and casualties should always be treated in the

(Approved by AICTE, Affiliated to Anna University, Chennai)

order of priority, usually given by breathing, bleeding and bones. As a part of the Youth Red Cross inauguration, the new office bearers took as YRC in-charges during the programme.

Dr. R.Elangovan explained in detail about first aid as emergency care or treatment given to an ill or injured person before regular medical aid can be obtained. He said that the aim of first aid is to preserve life, prevent the casualty's condition from becoming worse and promote recovery. He also thought some responsibilities of first aider as assess the situation quickly and safely and summon appropriate help, protect casualties from possible danger and to identify the nature of illness or injury affecting casualty, to arrange for the casualty's removal to hospital or into the care of a doctor and to remain with a casualty until appropriate care is available. He also gave information in detail regarding the victims with hyperventilation and fainting which causes stress, anxiety, sweating and unconsciousness and its proper treatments. Mr.A.Anburaj, Youth Red Cross (YRC) Coordinator, M.A.M.B-School made the requisite arrangements and proposed vote of thanks for the programme.