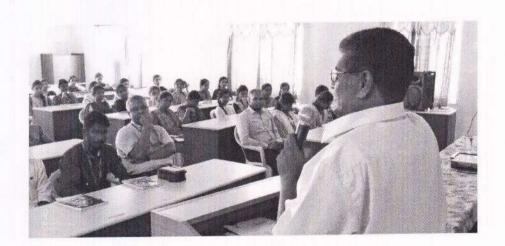

## ON CYBER LAW & IPR ISSUES

#### M.A.M B SCHOOL

#### Siruganur-Trichy-621105

MAMBS organized a Guest lecture on CYBER LAW AND IPR ISSUES on 21.03.2019.

Resource Person: Mr. Martin, Advocate, Tiruchirapalli.