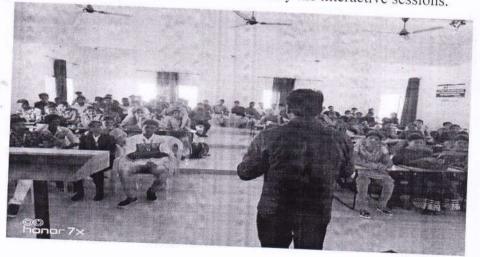

#### CIRCULAR

It is proposed to organize Certificate Course on "Business Communication" during 26/09/2021 - 29/09/2021 for First and Finalyear MBA students. This training is to be provided in our Department.

Interested students can register their names with Ms.M.Akila, Assistant Professor, MBAon or before 25.09.2021.

DIRECTOR

DIRECTOR M.A.M. B-SCHOOL Siruganur,Trichy-621105

24.09.2021

M.A.M. B-SCHOOL Siruganur, Trichy -621105 (Approved by AICTE, New Delhi & Affiliated to Anna University, Chennai)

## Venue: MBA Class at 9.45 a.m.

Dr. M.Hemalatha

MASTeR

Director,

M.A.M.B-SCHOOL