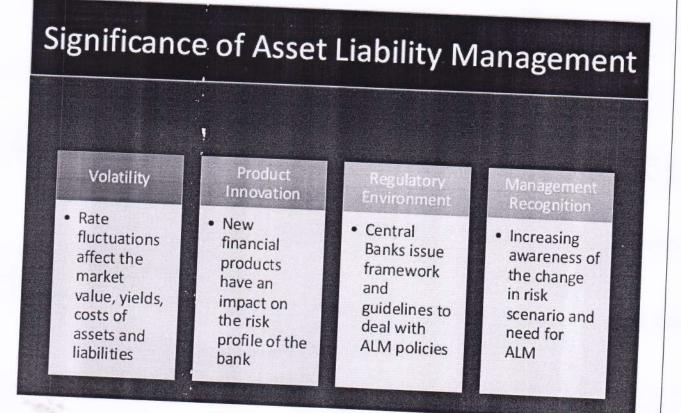

d net worth from potential short- and long-term changes in interest rates.

In accounting, assets are what a company owes while liabilities are what a company owns, according to the Houston Chronicle. In other words, assets are items that benefit a company economically, such as inventory, buildings, equipment and cash.

B-SCHOO

An asset is a resource with economic value that an individual, corporation, or country owns or controls with the expectation that it will provide a future benefit. Assets are

\$

reported on a company's balance sheet and are bought or created to increase a firm's value or benefit the firm's operations

## ALM PROCESS

Liquidity Risk Management

Market Risks Management

Trading Risk Management

-unding and Capital Planning

Profit Planning and Growth Protection







DIRECTOR M.A.M. B-SCHOOL Siruganur, Trichy-621105





Siruganur, Trichy -621105 (Approved by AICTE, New Delhi & Affiliated to Anna University, Chennai)

## Academic Year 2020-2021

Submitted to the Principal

04.10.2020

Respected Sir,

Sub: Requisition of permission to conduct certificate courseon "Aptitude training for Competitive Exams"

#### \*\*\*\*\*\*

We have planned to organize certificate course on "Aptitude training for Competitive Exams" during (11/10/2020 - 14/10/2020) for FirstYear students. This training is to be provided in our campus. In this regard we request you that permission may kindly be given to conduct the above course.

This is for your kind perusal and consideration.



DIRECTOR DIRECTOR M.A.M. B-SCHOOT Siruganur,Trichy-62140





Siruganur, Trichy -621105 (