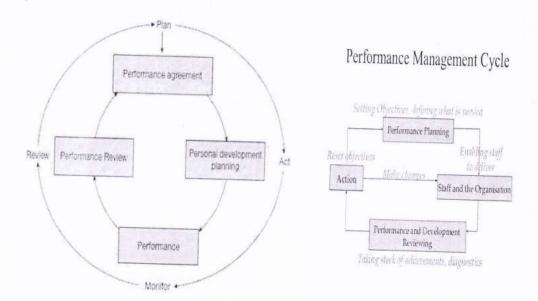

T - PROCESS

Performance management is a process management which consists of the following activities



- Act carry out the work needed to implement the plan.
- Monitor carry out continuous checks on what is being done and measure outcomes . in order to assess progress in implementing the plan.
- · Review consider what has been achieved and, in the light of this, establish what more needs to be done and any corrective action required if performance is not in line with the plan.

This sequence of activities can be expressed as a continuous cycle as shown in the following figure -

#### Performance Management Cycle

Performance management can be described as a continuous process cycle as shown in the following figure, which follows the plan-act-monitor-review sequence as described above.



#### Performance Management Sequence

The sequence of processes carried out in this cycle and the likely outcomes are illustrated in the following figure –



#### Performance Management Activities

Let us now discuss the activities that take place in performance management. The main activities are -

- Role definition, in which the key result areas and competence requirements are agreed.
- The performance agreement, which defines expectations what individuals have to achieve in the form of objectives, how performance will be measured and the competences needed to deliver the required results.
- The performance improvement plan, which specifies what individuals should do to improve their performance when necessary.
- The personal development plan, which sets out the actions people should