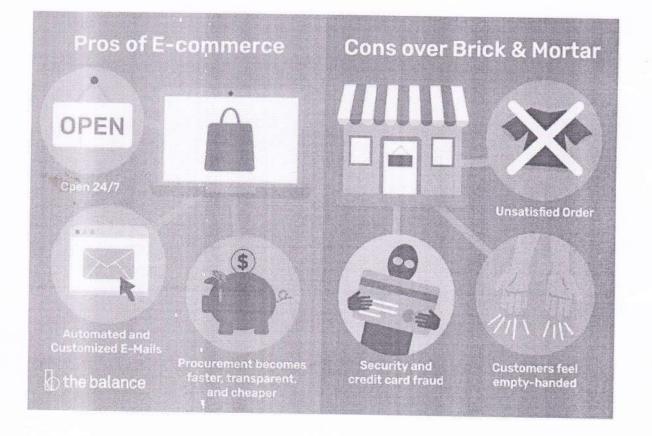

ality.
- Mechanical failures can cause unpredictable effects on the total processes.
- As there is minimum chance of direct customer to company interactions, customer loyalty is always on a check.
- There are many hackers who look for opportunities, and thus an ecommerce site, service, payment gateways, all are always prone to attack.

The main way in which e commerce will affect the economy, in general, is its impact on productivity and **inflation**. The continued expansion of electronic commerce could also lead to downward pressure on **inflation** through increased competition, cost savings and changes in sellers' pricing behaviour.



# Typical functions of an e-commerce system

- Registration.
- Basket.
- Payment.
- Product management.
- Orders management.
- VAT and shipping costs.





# How has ecommerce changed the landscape of retail?

Ecommerce services that pushed offline ones to the background.

| WINNERS                                                                               | LOSERS                                    |
|---------------------------------------------------------------------------------------|-------------------------------------------|
| Online rental marketplaces (Airbnb, Booking)                                          | Hotels                                    |
| Digital news (Google news, Mail<br>Online)                                            | Print newspapers and magazines publishers |
| Media services providers (Spotify)                                                    | MP3, CD players, album CDs, disk stores   |
| Stream