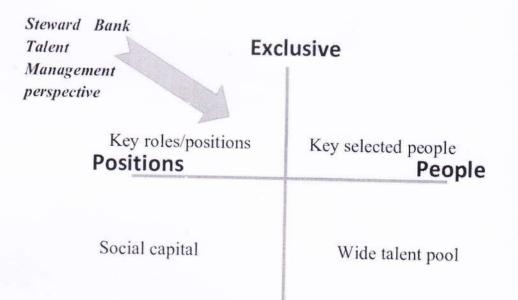

#### 1.2.1 Number of Add on/Certificate/Value added programs offered during the last five years

| S.NO | Name of the Course        | Type of course | Academic Year | Page.No |
|------|---------------------------|----------------|---------------|---------|
| 1.   | Business Communication    | Certificate    | 2021-2022     | 1-34    |
| 2.   | Talent Management         | Value added    | 2021-2022     | 35-61   |
| 3.   | Performance Management    | Certificate    | 2021-2022     | 62-99   |
|      | System                    |                |               |         |
| 4.   | Asset Liability           | Value added    | 2020-2021     | 100-122 |
|      | Management                |                |               |         |
| 5.   | Aptitude Training for     | Certificate    | 2020-2021     | 123-145 |
|      | Competitive Exams         |                |               |         |
| 6.   | E-Business                | Value added    | 2020-2021     | 146-177 |
| 7.   | Advanced Accounting       | Certificate    | 2020-2021     | 178-194 |
|      | Package with GST          |                |               |         |
| 8.   | Rural Marketing           | Value added    | 2019-2020     | 195-219 |
| 9.   | Enhancement Training on   | Value added    | 2019-2020     | 220-244 |
|      | Right Attitude            |                |               |         |
| 10   | Aptitude Training         | Certificate    | 2019-2020     | 245-274 |
| 11.  | ISO Standards for         | Certificate    | 2019-2020     | 275-295 |
|      | Entrepreneurs             |                |               |         |
| 12.  | Enhancement Training on   | Value added    | 2018-2019     | 296-335 |
|      | Entrepreneurship          |                |               |         |
| 13.  | Payroll Process           | Value added    | 2018-2019     | 336-363 |
| 14   | Funding Opportunities for | Certificate    | 2018-2019     | 364-399 |
|      | Entrepreneurs             |                |               |         |
| 15   | Advanced Accounting       | Certificate    | 2018-2019     | 400-429 |
|      | Package                   |                |               |         |
| 16   | Digital Marketing         | Certificate    | 2017-2018     | 430-458 |
| 17   | Enrichment Programme on   | Value added    | 2017-2018     | 459-496 |
|      | Personality               |                |               |         |
| 18   | Advanced Statistical      | Certificate    | 2017-2018     | 497-522 |
|      | Package                   |                |               |         |