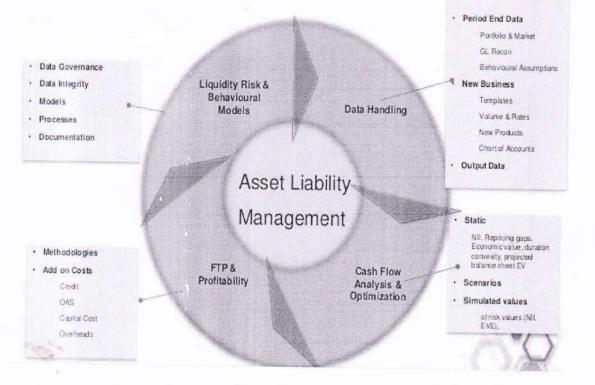

t arise due to mismatches between the assets and liabilities as part of an investment strategy in financial accounting. ALM sits between risk management and strategic planning.

Asset Liability Management (ALM) can be defined as a mechanism to address the risk faced by a bank due to a mismatch between assets and liabilities either due to liquidity or changes in interest rates. Liquidity is an institution's ability to meet its liabilities either by borrowing or converting assets.

The objective is to measure the direction and extent of asset trability mismatch through the funding or maturity gap. This aspect of ALM stresses the importance of balancing maturities as well as cash-flows or interest rates for a particular set time horizon.

6

## Asset Liability Mangement – Key Considerations



The primary objective of the Asset/Liability Management (ALM) Policy is to maximize earnings and return on assets within acceptable levels of risk: Interest Rate - impact on earnings and net worth from potential short- and long-term changes in interest rates.

In accounting, assets are what a company owes while liabilities are what a company owns, according to the Houston Chronicle. In other words, assets are items that benefit a company economically, such as inventory, buildings, equipment and cash.

B-SCHOO

An asset is a resource with economic value that an individual, corporation, or country owns or controls with the expectation that it will provide a future benefit. Assets are

\$

reported on a company's balance sheet and are bought or created to increase a firm's value or benefit