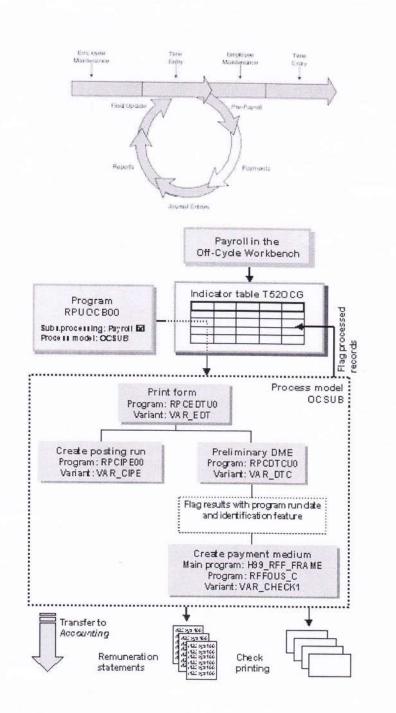

u can limit who has access to the information.



Where should you keep payroll documents?

You should keep employee payroll records at your business or a central records office. Put the records in a secure location. The records must be out of reach from people who are unauthorized to view them.

If you use online payroll software, you can use the system to hold most if not all—of your employee payroll documents. If you have printed payroll information, make sure the documents are locked up and safe from damage.

What goes in a payroll file?

You should keep many documents and information in an employee's payroll file. What is a payroll record supposed to include, exactly? In general, if something helps you run payroll for an employee, put it in the payroll file.





N. B-SCHOOL \* 3001



1 100



Stope 3 Provide Stope 3 Pre-payroll activities Stope 3 Provide Provide Provide Provide Stope 3 Provide Provide

#### How to process payroll

- 1. Step 1: Establish your employer identification number. ...
- 2. Step 2: Collect relevant employee tax information. ...
- 3. Step 3: Choose a payroll schedule. ...
- 4. Step 4: Calculate gross pay. ...
- 5. Step 5: Determine each employee's deductions. ...
- 6. Step 6: Calculate net pay and pay your employees. ...
- 7. Step 7: Keep payroll records and adjust to mistakes.

When it comes to processing payroll, investing in a payroll system or working with an accountant is usually the best choice. There are endless administrative and tax-related responsibilities involved with payroll that can make it a real chore. According to the pitch fr