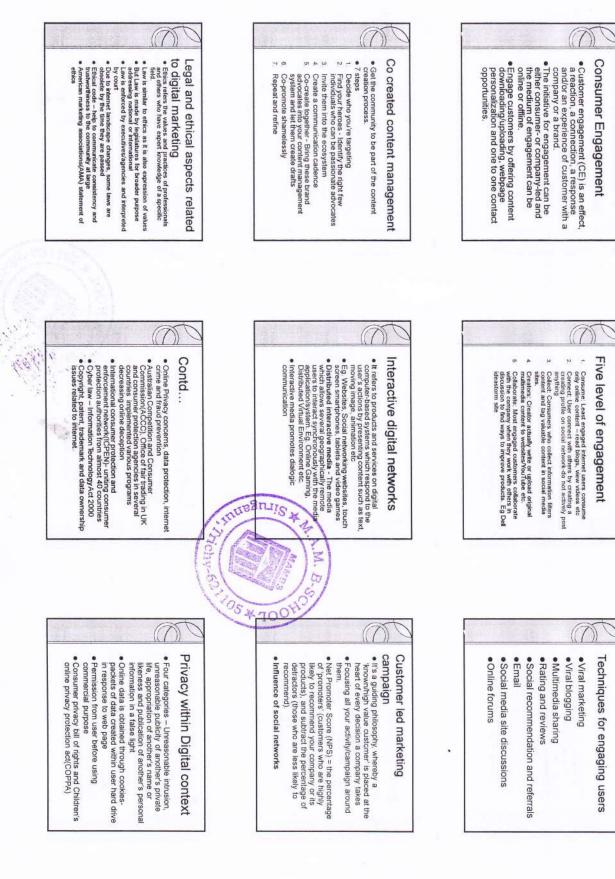

| 2 | 1 - |





Siruganur, Trichy -621105

(Approved by AICTE, New Delhi & Affiliated to Anna University,

Chennai)

| 12. | How would you rate this workshop? (please check one)                  | □ Excellent<br>□ Very Good | □ Good<br>□ Not Good | - |
|-----|-----------------------------------------------------------------------|----------------------------|----------------------|---|
| 13. | How comfortable are teaching the material presented in this workshop? | □ Very Good<br>□ Somewhat  | □ Not at all         |   |

15. Suggestions for improving this workshop:

DIRECTOR M.A.M. B-SCHOOL Siruganur, Trichy-621105

Date : 6[9] (7

Philade S.

Signature of the Participant



1/12/2023





1/12/2023



1.1.240







021105 ×



1/12/2023









8

























12







1/12/2023







Siruganur, Trichy -621105 (Approved by AICTE, New Delhi & Affiliated to Anna University, Chennai)

#### Submitted to the Principal

07.09.2017

Respected Sir,

Sub: Requisition of permission to conduct value added course on "ENRICHMENT PROGRAMME ON PERSONALITY DEVELOPMENT"

#### \*\*\*\*\*\*

We have planned to organize value added course on "ENRICHMENT PROGRAMME ON PERSONALITY DEVELOPMENT" during 11.09.2017 to 15.09.2017 for MBA students. This training is to be provided in our campus. In this regard we request you that permission may kindly be given to conduct the above course.

This is for your kind perusal and consideration.

**Course Coordinator** 

Director DIRECTOR M.A.M. B-SCHOOL Siruganur,Trichy-621105



DIRECTOR M.A.M. B-SCHOOL Siruganur, Trichy-621105



### M