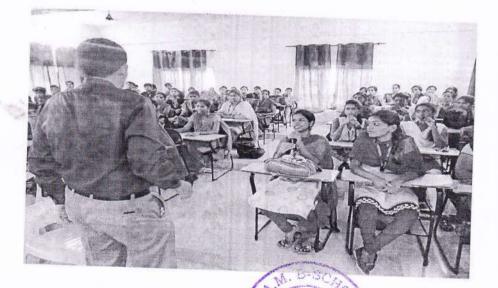

#### CIRCULAR

It is proposed to organize Certificate Course on "Business Communication" during 26/09/2021 - 29/09/2021 for First and Finalyear MBA students. This training is to be provided in our Department.

Interested students can register their names with Ms.M.Akila, Assistant Professor, MBAon or before 25.09.2021.

DIRECTOR

DIRECTOR M.A.M. B-SCHOOL Siruganur,Trichy-621105

24.09.2021

M.A.M. B-SCHOOL Siruganur, Trichy -621105 (Approved by AICTE, New Delhi & Affiliated to Anna University, Chennai)