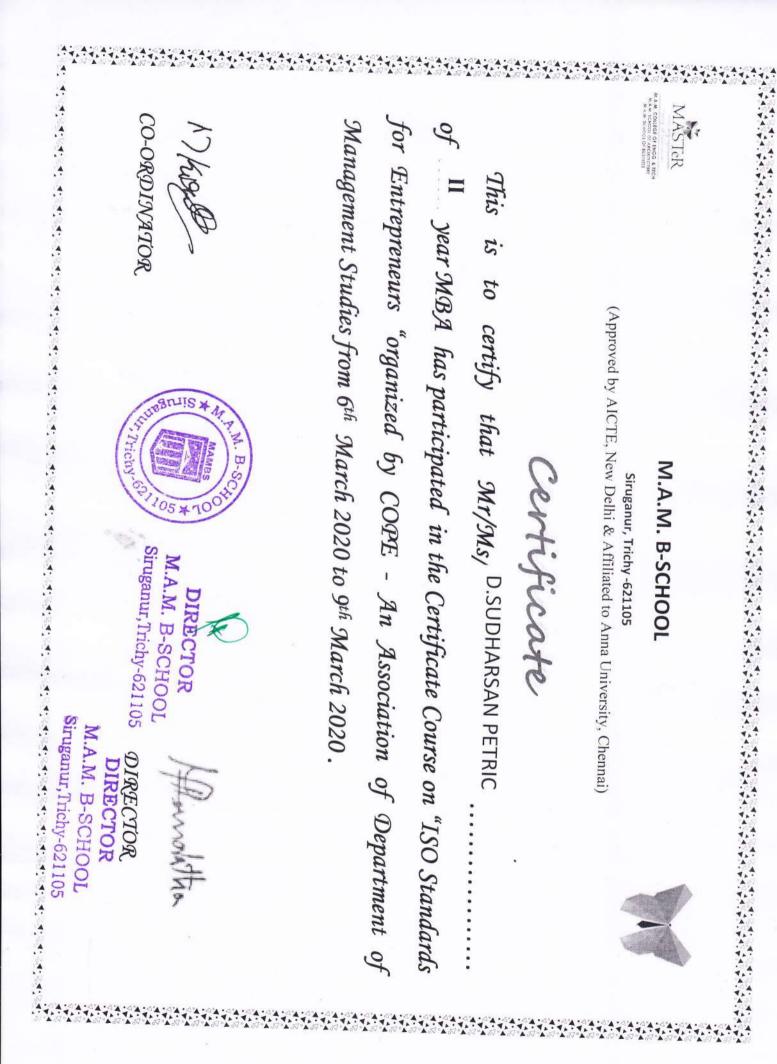

# Association of Management Studies COPE

Cordially invites you all for the

Certificate Course on

# "BUSINESS COMMUNICATION"

(26/09/2021 - 29/09/2021)

## MRS. SHOBANA,

Assistant Professor, Department of Management Studies, MAM College of Engineering, Trichy.

## Venue: MBA Class at 9.45 a.m.

Dr. M.Hemalatha

MASTeR

Director,

M.A.M.B-SCHOOL

## Mrs.FathimaBathoolMaluk

Chief Executive Officer M.A.M.B-SCHOOL

MASTER GROUP OF INSTITUTIONS Siruganur, Trichy -621105 (Approved by AICTE, New Delhi & Affiliated to Anna University, Chennai)

MAMSS M.A.M. BUSINESS SCHOOL