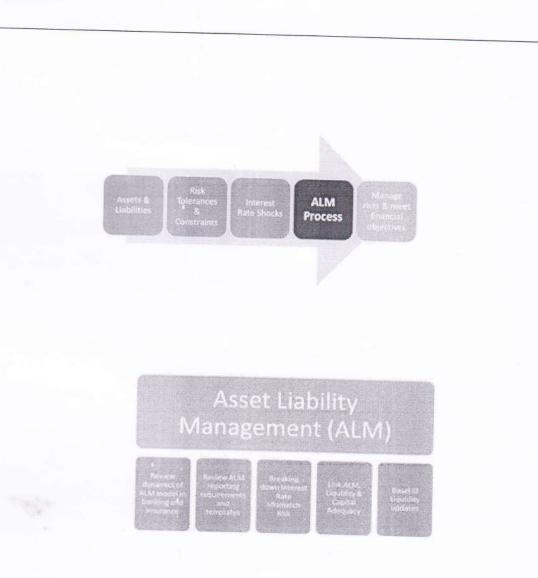

eir mix and volumes (turnover). The success of ALM hinges on matching of assets and liabilities in terms of Rate and maturity to optimize the yield and maintain/improve the NIM.
- In practice, assets and liabilities of a bank are continuously changing which affect interest cost and interest income. Since Micro level management of assets and liabilities is not possible, through ALM, the bank groups the assets and liabilities according to the maturity, rate, risk, and size so as to control mismatches.
- While elimination of gaps arising due to mismatches is not possible, the ALM aims at minimizing the gaps as they are risk-prone and directly affect the NIM. Thus ALM will enable the bank to protect and if possible improve the Net Interest Margin through conscious strategies and decisions.





Asset/liability management is the process of managing the use of assets and cash flows to reduce the firm's risk of loss from not paying a liability on time. Well-managed assets and liabilities increase business profits.

Asset and liability management is the practice of managing financial risks that arise due to mismatches between the assets and liabilities as part of an investment strategy in financial accounting. ALM sits between risk management and strategic planning.

Asset Liability Management (ALM) can be defined as a mechanism to address the risk faced by a bank due to a mismatch between assets and liabilities either due to liquidity or changes in interest rates. Liquidity is an institution's ability to meet its liabilities either by borrowing or converting assets.

The objective