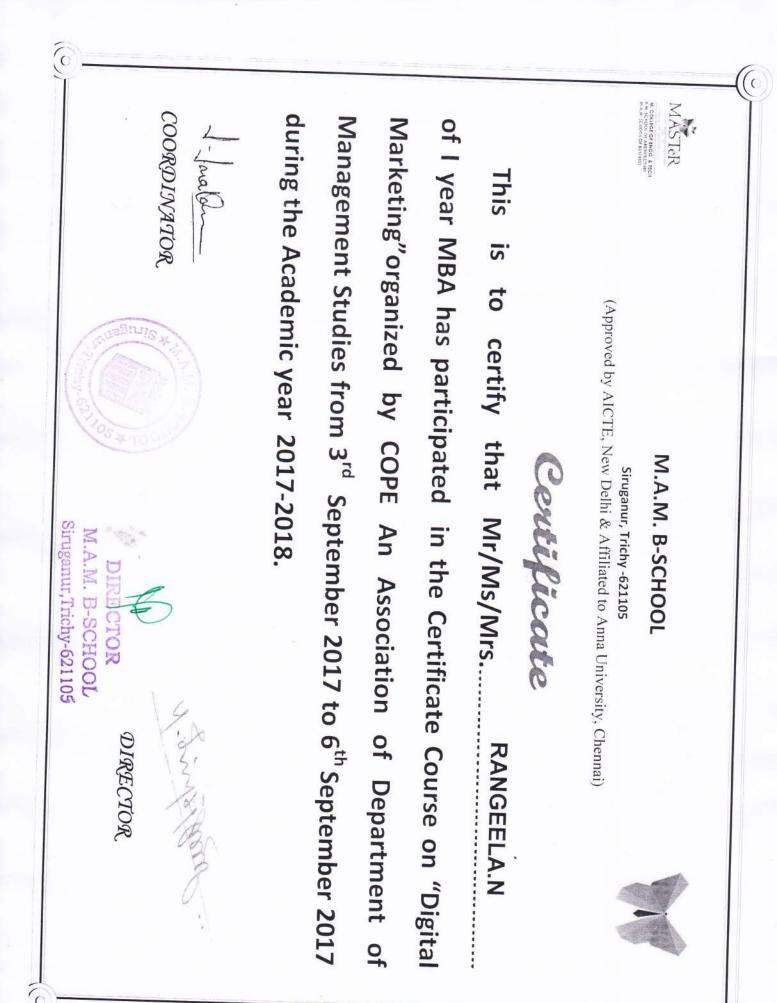

#### 1.2.1 Number of Add on/Certificate/Value added programs offered during the last five years

| S.NO | Name of the Course        | Type of course | Academic Year | Page.No |
|------|---------------------------|----------------|---------------|---------|
| 1.   | Business Communication    | Certificate    | 2021-2022     | 1-34    |
| 2.   | Talent Management         | Value added    | 2021-2022     | 35-61   |
| 3.   | Performance Management    | Certificate    | 2021-2022     | 62-99   |
|      | System                    |                |               |         |
| 4.   | Asset Liability           | Value added    | 2020-2021     | 100-122 |
|      | Management                |                |               |         |
| 5.   | Aptitude Training for     | Certificate    | 2020-2021     | 123-145 |
|      | Competitive Exams         |                |               |         |
| 6.   | E-Business                | Value added    | 2020-2021     | 146-177 |
| 7.   | Advanced Accounting       | Certificate    | 2020-2021     | 178-194 |
|      | Package with GST          |                |               |         |
| 8.   | Rural Marketing           | Value added    | 2019-2020     | 195-219 |
| 9.   | Enhancement Training on   | Value added    | 2019-2020     | 220-244 |
|      | Right Attitude            |                |               |         |
| 10   | Aptitude Training         | Certificate    | 2019-2020     | 245-274 |
| 11.  | ISO Standards for         | Certificate    | 2019-2020     | 275-295 |
|      | Entrepreneurs             |                |               |         |
| 12.  | Enhancement Training on   | Value added    | 2018-2019     | 296-335 |
|      | Entrepreneurship          |                |               |         |
| 13.  | Payroll Process           | Value added    | 2018-2019     | 336-363 |
| 14   | Funding Opportunities for | Certificate    | 2018-2019     | 364-399 |
|      | Entrepreneurs             |                |               |         |
| 15   | Advanced Accounting       | Certificate    | 2018-2019     | 400-429 |
|      | Package                   |                |               |         |
| 16   | Digital Marketing         | Certificate    | 2017-2018     | 430-458 |
| 17   | Enrichment Programme on   | Value added    | 2017-2018     | 459-496 |
|      | Personality               |                |               |         |
| 18   | Advanced Statistical      | Certificate    | 2017-2018     | 497-522 |
|      | Package                   |                |               |         |