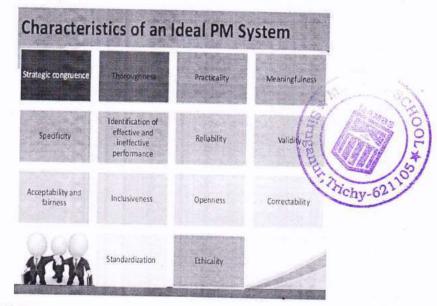

ing as partners within a framework that sets out how they can best work together to achieve the required results.

#### Based on the principle of management by contract and agreement

It is based on the principle of management by contract and agreement rather than management by command. It relies on consensus and cooperation rather than control or coercion.

#### Focuses on future performance planning and improvement

Performance management also focuses on future performance planning and improvement rather than on retrospective performance appraisal. It functions as a continuous and evolutionary process, in which performance improves over the period of time; and provides the basis for regular and frequent dialogues between managers and individuals about performance and development needs.



#### PERFORMANCE MANAGEMENT - CONCERNS

The following are the main concerns of performance management -

- Concern with outputs, process and inputs
- ✤ Concern with planning
- ✤ Concern with measurement and review
- Concern with continuous improvement
- ✤ Concern with continuous development
- ↓ Concern for communication
- ✤ Concern for stakeholders
- ↓ Concern for transparency

#### WHAT IS PERFORMANCE?

Performance could be defined simply in terms of the achievement of quantified objectives. But performance is not only a matter of what people achieve but also how they are achieving it. A high performance result comes from appropriate behavior and the effective use of required knowledge, skills and competencies.

Performance management must examine how results are attained because this p