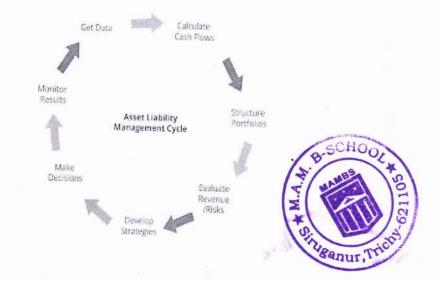

their mix and volumes (turnover). The success of ALM hinges on matching of assets and liabilities in terms of Rate and maturity to optimize the yield and maintain/improve the NIM.
- In practice, assets and liabilities of a bank are continuously changing which affect interest cost and interest income. Since Micro level management of assets and liabilities is not possible, through ALM, the bank groups the assets and liabilities according to the maturity, rate, risk, and size so as to control mismatches.
- While elimination of gaps arising due to mismatches is not possible, the ALM aims at minimizing the gaps as they are risk-prone and directly affect the NIM. Thus ALM will enable the bank to protect and if possible improve the Net Interest Margin through conscious strategies and decisions.





Asset/liability management is the process of managing the use of assets and cash flows to reduce the firm's risk of loss from not paying a liability on time. Well-managed assets and liabilities increase business profits.

Asset and liability management is the practice of managing financial risks that arise due to mismatches between the assets and liabilities as part of an investment strategy in financial accounting. ALM sits between risk management and strategic planning.

Asset Liability Management (ALM) can be defined as a mechanism to address the risk faced by a bank due to a mismatch between assets and liabilities either due to liquidity or changes in interest rates. Liquidity is an institution's ability to meet its liabilities either by borrowing or converting assets.

The objecti