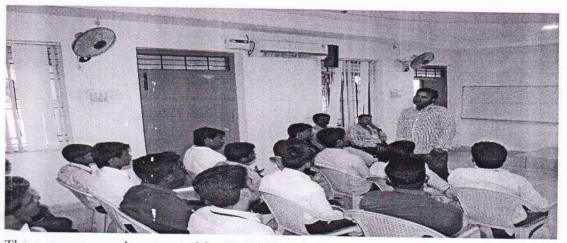

#### CIRCULAR

It is proposed to organize Certificate Course on "Business Communication" during 26/09/2021 - 29/09/2021 for First and Finalyear MBA students. This training is to be provided in our Department.

Interested students can register their names with Ms.M.Akila, Assistant Professor, MBAon or before 25.09.2021.

DIRECTOR

DIRECTOR M.A.M. B-SCHOOL Siruganur,Trichy-621105

24.09.2021

M.A.M. B-SCHOOL Siruganur, Trichy -621105 (Approved by AICTE, New Delhi & Affiliated to Anna University, Chennai)