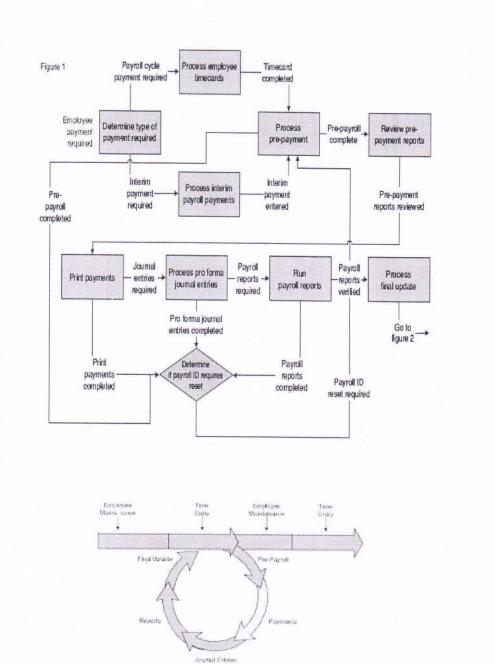

f the employee file, you can limit who has access to the information.



Where should you keep payroll documents?

You should keep employee payroll records at your business or a central records office. Put the records in a secure location. The records must be out of reach from people who are unauthorized to view them.

If you use online payroll software, you can use the system to hold most if not all—of your employee payroll documents. If you have printed payroll information, make sure the documents are locked up and safe from damage.

What goes in a payroll file?

You should keep many documents and information in an employee's payroll file. What is a payroll record supposed to include, exactly? In general, if something helps you run payroll for an employee, put it in the payroll file.





N. B-SCHOOL \* 3001



1 100



Stope 3 Provide Stope 3 Pre-payroll activities Stope 3 Provide Provide Provide Provide Stope 3 Provide Provide

#### How to process payroll

- 1. Step 1: Establish your employer identification number. ...
- 2. Step 2: Collect relevant employee tax information. ...
- 3. Step 3: Choose a payroll schedule. ...
- 4. Step 4: Calculate gross pay. ...
- 5. Step 5: Determine each employee's deductions. ...
- 6. Step 6: Calculate net pay and pay your employees. ...
- 7. Step 7: Keep payroll records and adjust to mistakes.

When it comes to processing payroll, investing in a payroll system or working with an accountant is usually the best choice. There are endless administrative and tax-related responsibilities involved with payroll that can make it a real chore. Ac