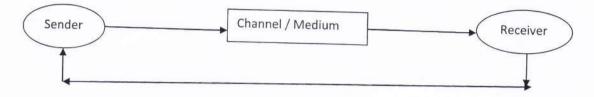

le to observe the response/reaction (e.g. a smile, nod, frown etc.) when he is conveying the message. He can also guess whether the =receiver' agrees or disagrees with him.

However, in the case of a letter, feedback may be delayed as the =receiver' will take time to reply.

Sometimes, feedback is obtained indirectly, by observing the subsequent change of behaviour on the part of the =receiver'.

Feedback is very important in business. It is important for the businessperson to know whether his/her clients and customers are satisfied with the products and services, or whether s/he needs to make changes. Feedback from employees is also necessary to improve the performance of an organization.

Qur. Tric

The diagrammatical representation of the communication process can be shown as follows:



How to achieve effective communication:

- 1) Communicate for a purpose
- 2) Compose message with care
- 3) Study the receiver
- 4) Select appropriate medium
- 5) Provide feedback
- 6) Act promptly on receiving feedback.

Benefits of effective communication:

- 1. Healthy relations
- 2. Better performance
- 3. High morale
- 4. Good image unity
- 5. Reaching final goals
- 6. Smooth functioning
- 7. Greater efficiency
- 8. Higher productivity
- 9. Effective decision-making
- 10. Co-operation & Co-ordination

## Students are suppose to prepare notes on their own.

Emergence of communication as a key concept in the corporate and global world.

Impact of technology enabled communication : Types – Internet, Blogs, E-mail, Moodle, Social media (Facebook, twitter and Whatsapp advantages and disa