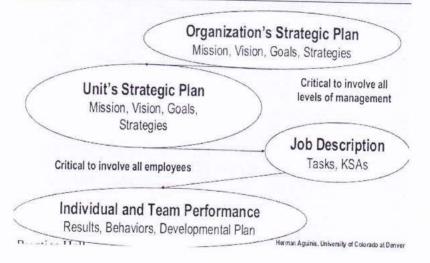

nvironment.

This phase was a welcoming change in the area of performance management and many organizations introduced a new HR department for taking care of the developmental issues of the organization.

5. Fifth Phase: This phase was characterized by maturity in approach of handling people's issues. It was more performance driven and emphasis was on development, planning and improvement. Utmost importance was given to culture building, team appraisals and quality circles were established for assessing the improvement in the overall employee productivity.

The performance management system is still evolving and in the near future one may expect a far more objective and a transparent system.

## PERFORMANCE MANAGEMENT & STRATEGIC MANAGEMENT

# Alignment of Strategic Plan with Performance



#### PERFORMANCE MANAGEMENT - PROCESS

Performance management is a process management which consists of the following activities



- Act carry out the work needed to implement the plan.
- Monitor carry out continuous checks on what is being done and measure outcomes . in order to assess progress in implementing the plan.
- · Review consider what has been achieved and, in the light of this, establish what more needs to be done and any corrective action required if performance is not in line with the plan.

This sequence of activities can be expressed as a continuous cycle as shown in the following figure -

#### Performance Management Cycle

Performance management can be described as a continuous process cycle as shown in the following figure, which follows the plan-act-monitor-review se