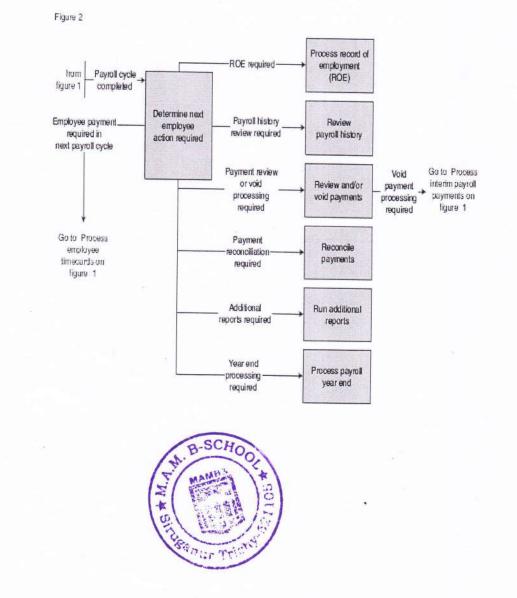

of the employee file, you can limit who has access to the information.



Where should you keep payroll documents?

You should keep employee payroll records at your business or a central records office. Put the records in a secure location. The records must be out of reach from people who are unauthorized to view them.

If you use online payroll software, you can use the system to hold most if not all—of your employee payroll documents. If you have printed payroll information, make sure the documents are locked up and safe from damage.

What goes in a payroll file?

You should keep many documents and information in an employee's payroll file. What is a payroll record supposed to include, exactly? In general, if something helps you run payroll for an employee, put it in the payroll file.





N. B-SCHOOL \* 3001



1 100



Stope 3 Provide Stope 3 Pre-payroll activities Stope 3 Provide Provide Provide Provide Stope 3 Provide Provide

#### How to process payroll

- 1. Step 1: Establish your employer identification number. ...
- 2. Step 2: Collect relevant employee tax information. ...
- 3. Step 3: Choose a payroll schedule. ...
- 4. Step 4: Calculate gross pay. ...
- 5. Step 5: Determine each employee's deductions. ...
- 6. Step 6: Calculate net pay and pay your employees. ...
- 7. Step 7: Keep payroll records and adjust to mistakes.

When it comes to processing payroll, investing in a payroll system or working with an accountant is usually the best choice. There are endless administrative and tax-related responsibilities involved with payroll that can make it a real chore.