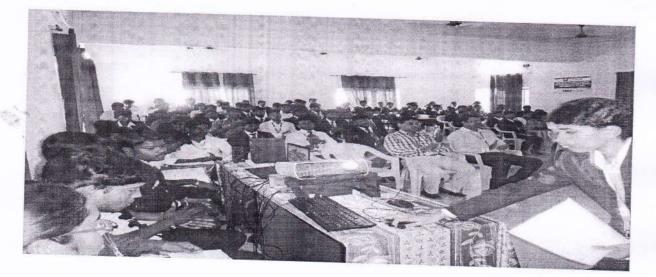

#### CIRCULAR

It is proposed to organize Certificate Course on "Business Communication" during 26/09/2021 - 29/09/2021 for First and Finalyear MBA students. This training is to be provided in our Department.

Interested students can register their names with Ms.M.Akila, Assistant Professor, MBAon or before 25.09.2021.

DIRECTOR

DIRECTOR M.A.M. B-SCHOOL Siruganur,Trichy-621105

24.09.2021

M.A.M. B-SCHOOL Siruganur, Trichy -621105 (Approved by AICTE, New Delhi & Affiliated to Anna University, Chennai)