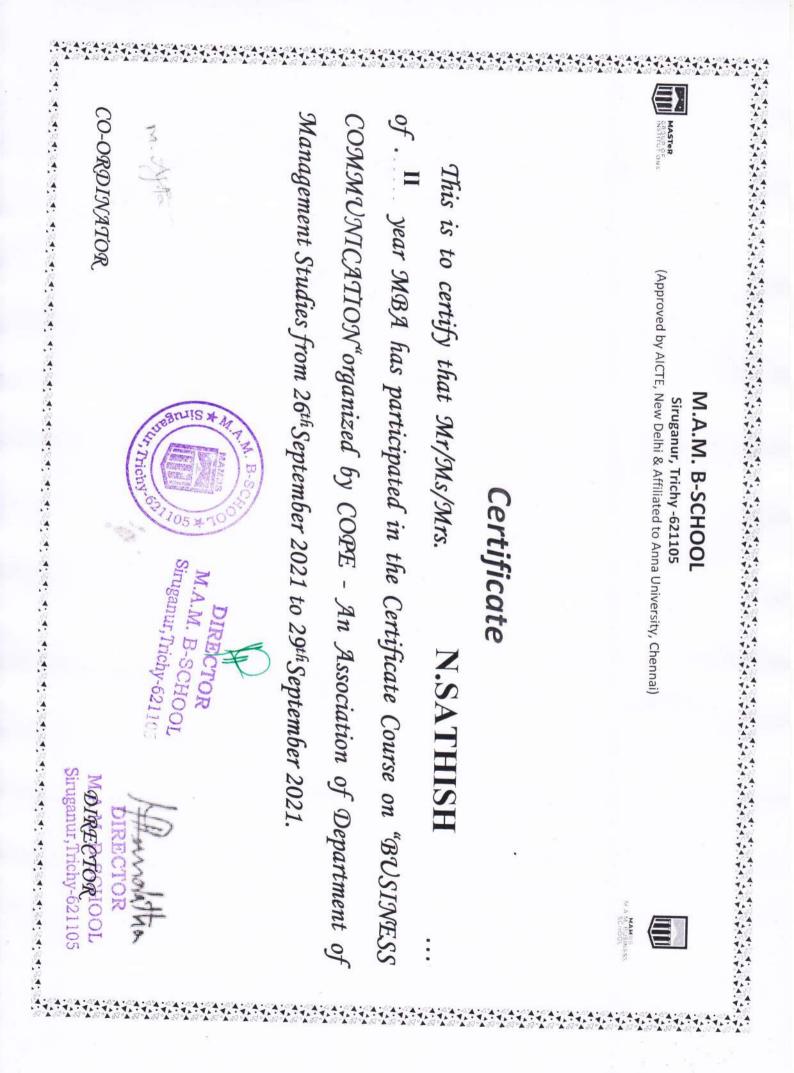

# Association of Management Studies COPE

Cordially invites you all for the

Certificate Course on

# "BUSINESS COMMUNICATION"

(26/09/2021 - 29/09/2021)

## MRS. SHOBANA,

Assistant Professor, Department of Management Studies, MAM College of Engineering, Trichy.

## Venue: MBA Class at 9.45 a.m.

Dr. M.Hemalatha

MASTeR

Director,

M.A.M.B-SCHOOL