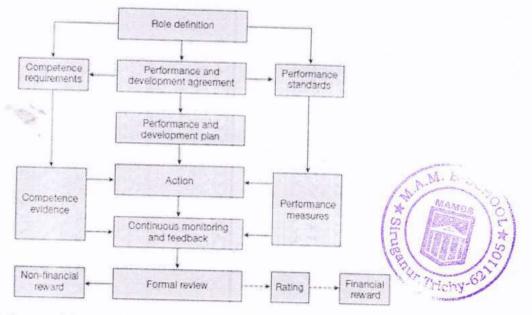

.
- Monitor carry out continuous checks on what is being done and measure outcomes . in order to assess progress in implementing the plan.
- · Review consider what has been achieved and, in the light of this, establish what more needs to be done and any corrective action required if performance is not in line with the plan.

This sequence of activities can be expressed as a continuous cycle as shown in the following figure -

#### Performance Management Cycle

Performance management can be described as a continuous process cycle as shown in the following figure, which follows the plan-act-monitor-review sequence as described above.



#### Performance Management Sequence

The sequence of processes carried out in this cycle and the likely outcomes are illustrated in the following figure –



#### Performance Management Activities

Let us now discuss the activities that take place in performance management. The main activities are -

- Role definition, in which the key result areas and competence requirements are agreed.
- The performance agreement, which defines expectations what individuals have to achieve in the form of objectives, how performance will be measured and the competences needed to deliver the required results.
- The performance improvement plan, which specifies what individuals should do to improve their performance when necessary.
- The personal development plan, which sets out the actions people should take to develop their knowledge and skills and increase their levels of competence.
- Managing performance throughout the year, when action is taken to implem