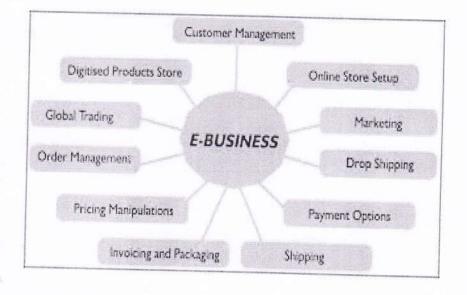

business.

E-business is short for "electronic business." As an overarching term, it refers to any method of utilizing digital information and communication technologies to support or streamline business processes – from preparation to implementation. However, it can also refer more specifically to the business processes of online stores or other internet-based companies.

These two slightly different interpretations of the term have led to a problem: a widely accepted, precise definition of e-business does not yet exist. As a result, it's interpreted

Pur, Tric

broadly, and is commonly misunderstood – mainly in relation to e-commerce. Although there is some overlap, e-commerce refers to trading products and services online, and so is strictly only speaking of one aspect of e-business.





5

# ADVANTAGES AND DISADVANTAGES OF ECOMMERCE

The invention of faster internet connectivity and powerful online tools has resulted in a new commerce arena – Ecommerce. Ecommerce offered many advantages to companies and customers but it also caused many problems.

#### ADVANTAGES OF ECOMMERCE

- Faster buying/selling procedure, as well as easy to find products.
- Buying/selling 24/7.
- More reach to customers, there is no theoretical geographic limitations.
- Low operational costs and better quality of services.
- No need of physical company set-ups.
- Easy to start and manage a business.
- Customers can easily select products from different providers without moving around physically.

# DISADVANTAGES OF ECOMMERCE

- Any one, good or bad, can easily start a business. And there are man