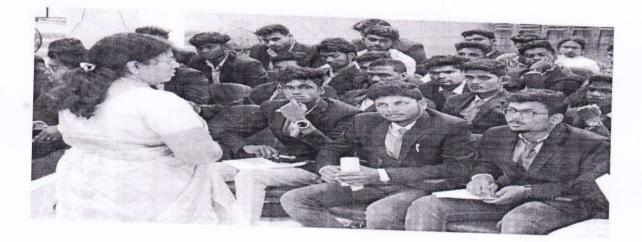

#### CIRCULAR

It is proposed to organize Certificate Course on "Business Communication" during 26/09/2021 - 29/09/2021 for First and Finalyear MBA students. This training is to be provided in our Department.

Interested students can register their names with Ms.M.Akila, Assistant Professor, MBAon or before 25.09.2021.

DIRECTOR

DIRECTOR M.A.M. B-SCHOOL Siruganur,Trichy-621105

24.09.2021

M.A.M. B-SCHOOL Siruganur, Trichy -621105 (Approved by AICTE, New Delhi & Affiliated to Anna University, Chennai)