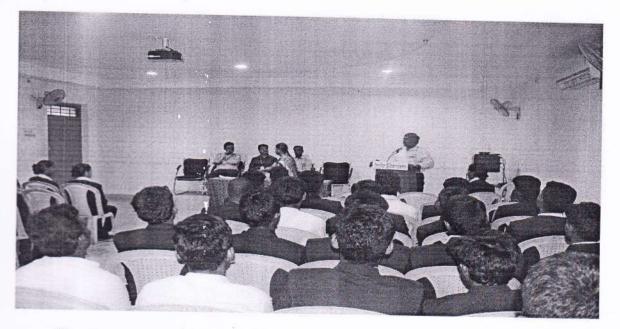

#### CIRCULAR

It is proposed to organize Certificate Course on "Business Communication" during 26/09/2021 - 29/09/2021 for First and Finalyear MBA students. This training is to be provided in our Department.

Interested students can register their names with Ms.M.Akila, Assistant Professor, MBAon or before 25.09.2021.

DIRECTOR

DIRECTOR M.A.M. B-SCHOOL Siruganur,Trichy-621105

24.09.2021

M.A.M. B-SCHOOL Siruganur, Trichy -621105 (Approved by AICTE, New Delhi & Affiliated to Anna University, Chennai)

## Venue: MBA Class at 9.45 a.m.

Dr. M.Hemalatha

MASTeR

Director,

M.A.M.B-SCHOOL