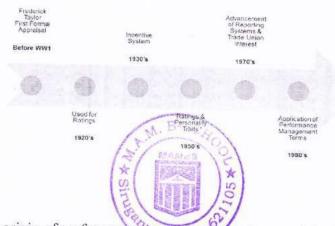

s. Performance management has an important part to play in developing a positive psychological contract.

Performance management processes can help to clarify the psychological contract and make it

Providing a basis for the joint agreement and definition of

- Communicating expectations in the form of targets, standards of performance, behavioral requirements (competencies) and upholding core values.
- Obtaining agreement on the contribution both parties have to make to get the results expected.
- Defining the level of support to be exercised by managers.
- Providing rewards that reinforce the messages about expectations.
- Giving employees opportunities at performance review discussions to clarify points about their work.

# THE PERFORMANCE MANAGEMENT PROCESS EVOLVED IN SEVERAL PHASES.



## The Evolution of Performance Management

1. First Phase: The origin of performance management can be traced in the early 1960's when the performance appraisal systems were in practice. During this period, Annual Confidential Reports (ACR's) which was also known as Employee service Records were maintained for controlling the behaviors of the employees and these reports provided substantial information on the performance of the employees.

Any negative comment or a remark in the ESR or ACR used to adversely affect the prospects of career growth of an employee. The assessments were usually done for ten traits on a five or a ten point rating scale basis. These traits were job knowledge, sincerity, dynamism, punctuality, leadership, loyalty, etc. The remarks of these reports were never com