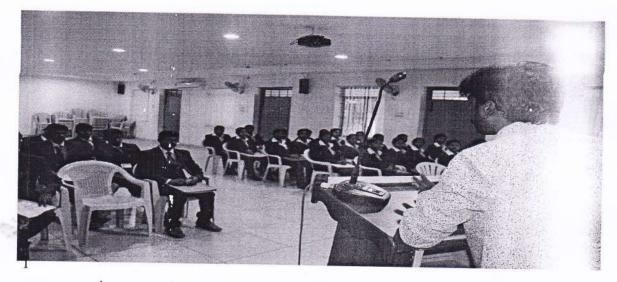

#### CIRCULAR

It is proposed to organize Certificate Course on "Business Communication" during 26/09/2021 - 29/09/2021 for First and Finalyear MBA students. This training is to be provided in our Department.

Interested students can register their names with Ms.M.Akila, Assistant Professor, MBAon or before 25.09.2021.

DIRECTOR

DIRECTOR M.A.M. B-SCHOOL Siruganur,Trichy-621105

24.09.2021

M.A.M. B-SCHOOL Siruganur, Trichy -621105 (Approved by AICTE, New Delhi & Affiliated to Anna University, Chennai)

## Venue: MBA Class at 9.45 a.m.

Dr. M.Hemalatha

MASTeR

Director,

M.A.M.B-SCHOOL