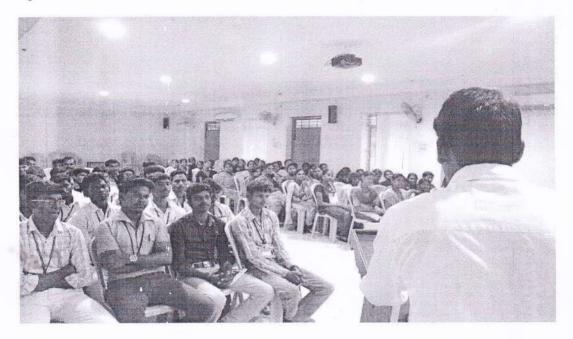

#### CIRCULAR

It is proposed to organize Certificate Course on "Business Communication" during 26/09/2021 - 29/09/2021 for First and Finalyear MBA students. This training is to be provided in our Department.

Interested students can register their names with Ms.M.Akila, Assistant Professor, MBAon or before 25.09.2021.

DIRECTOR

DIRECTOR M.A.M. B-SCHOOL Siruganur,Trichy-621105

24.09.2021

M.A.M. B-SCHOOL Siruganur, Trichy -621105 (Approved by AICTE, New Delhi & Affiliated to Anna University, Chennai)