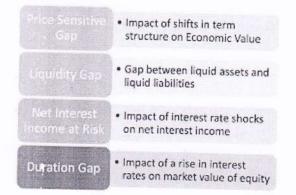

verage ratio which computes the value of assets available to pay a firm's debts. The ratio is calculated as follows:

Tangible assets, such as equipment and machinery, are stated at their book value, which is the cost of the asset less accumulated depreciation. Intangible assets, such as patents, are subtracted from the formula because these assets are more difficult to value and sell. Debts payable in less than 12 months are considered short-term debt, and those liabilities are also subtracted from the formula.

The coverage ratio computes the assets available to pay debt obligations, although the liquidation value of some assets, such as real estate, may be difficult to calculate. There is no rule of thumb as to what constitutes a good or poor ratio since calculations vary by industry.



#### Key Takeaways

- Asset/liability management reduces the risk that a company may not meet its obligations in the future.
- The success of bank loan portfolios and pension plans depend an asset/liability management processes.
- Banks track the difference between the interest paid on deposits and interest earned on loans to ensure that they can pay interest on deposits and to determine what a rate of interest to charge on loans.

The scope of the ALM function to a larger extent covers the following processes:

2

- 1. Liquidity risk: the current and prospective risk arising when the bank is unable to meet its obligations as they come due without adversely affecting the bank's financial conditions. From an ALM perspective, the focus is on the funding liquidity risk of the bank, meaning