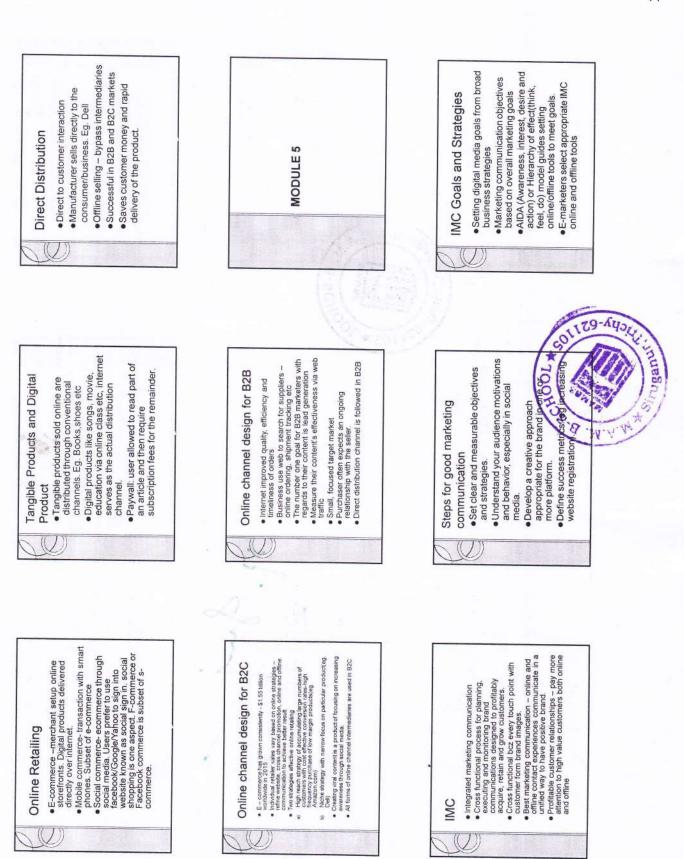

1 - |





Siruganur, Trichy -621105

(Approved by AICTE, New Delhi & Affiliated to Anna University,

Chennai)

| 12. | How would you rate this workshop? (please check one)                  | □ Excellent<br>□ Very Good | □ Good<br>□ Not Good | - |
|-----|-----------------------------------------------------------------------|----------------------------|----------------------|---|
| 13. | How comfortable are teaching the material presented in this workshop? | □ Very Good<br>□ Somewhat  | □ Not at all         |   |

15. Suggestions for improving this workshop:

DIRECTOR M.A.M. B-SCHOOL Siruganur, Trichy-621105

Date : 6[9] (7

Philade S.

Signature of the Participant



1/12/2023





1/12/2023



1.1.240







021105 ×



1/12/2023









8

























12







1/12/2023







Siruganur, Trichy -621105 (Approved by AICTE, New Delhi & Affiliated to Anna University, Chennai)

#### Submitted to the Principal

07.09.2017

Respected Sir,

Sub: Requisition of permission to conduct value added course on "ENRICHMENT PROGRAMME ON PERSONALITY DEVELOPMENT"

#### \*\*\*\*\*\*

We have planned to organize value added course on "ENRICHMENT PROGRAMME ON PERSONALITY DEVELOPMENT" during 11.09.2017 to 15.09.2017 for MBA students. This training is to be provided in our campus. In this regard we request you that permission may kindly be given to conduct the above course.

This is for your kind perusal and consideration.

**Course Coordinator** 

Director DIRECTOR M.A.M. B-SCHOOL Siruganur,Trichy-621105



DIRECTOR M.A.M. B-SCHOOL Siruganur, Trichy-621105



### M.A.M. B-SCHOO