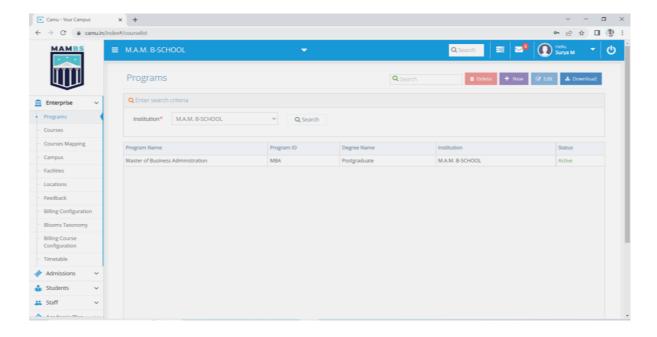

## **CRITERION – 6**

# DVV CLARIFICATION - 14.02.2023 / Metric ID: 6.2.2

#### Findings of DVV:

Provide screenshots of user interfaces of Administration Finance and Accounts Student Admission and Support Examination for 2021-22 reflecting the name of the HEI.

#### **Response of HEI:**

Enclosed screenshots of user interfaces of Administration Finance and Accounts Student Admission and Support Examination for 2021-22 reflecting the name of the HEI.

DIRECTOR M.A.M. B-SCHOOL Siruganur,Trichy-621105