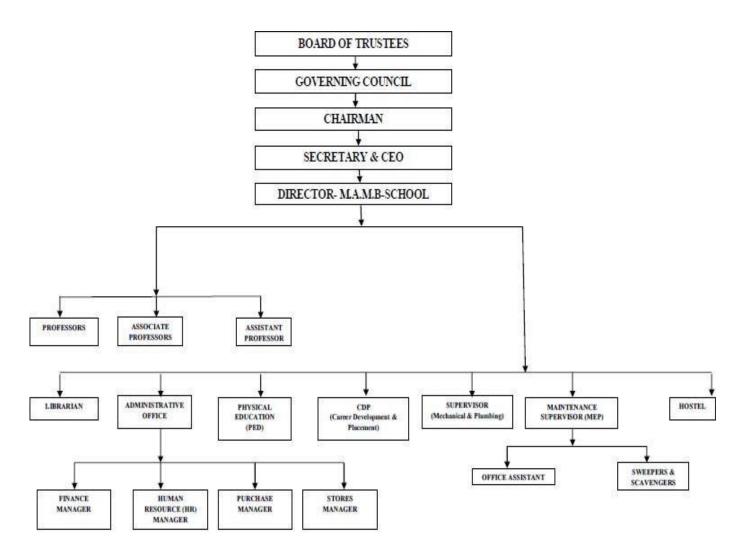

# **Organizational Chart**

ORGANOGRAM: M.A.M.B-SCHOOL

Siruganur, Trichy -621105